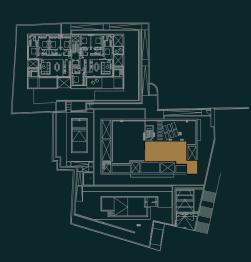

# **A21**

| Built areas (m²)       | 286,60 |
|------------------------|--------|
| Apartment              | 164,46 |
| Covered terrace        | 32,46  |
| Terrace                | 12,94  |
| Roof terrace           | 76,74  |
| Living areas (m²)      |        |
| Hall 1                 | 3,24   |
| Hall 2                 | 1,76   |
| Bedroom 1              | 17,36  |
| Bedroom 2              | 13,74  |
| Bedroom 3              | 14,35  |
| Bedroom 4              | 12,93  |
| Bathroom 1             | 4,86   |
| Bathroom 2             | 3,12   |
| Bathroom 3             | 3,60   |
| Living   Kitchen       | 67,09  |
| Laundry                | 3,20   |
| Roof terrace           | 63,56  |
| Total living area (m²) | 208,81 |

\* free standing furniture is not included

info@evermarivent.com