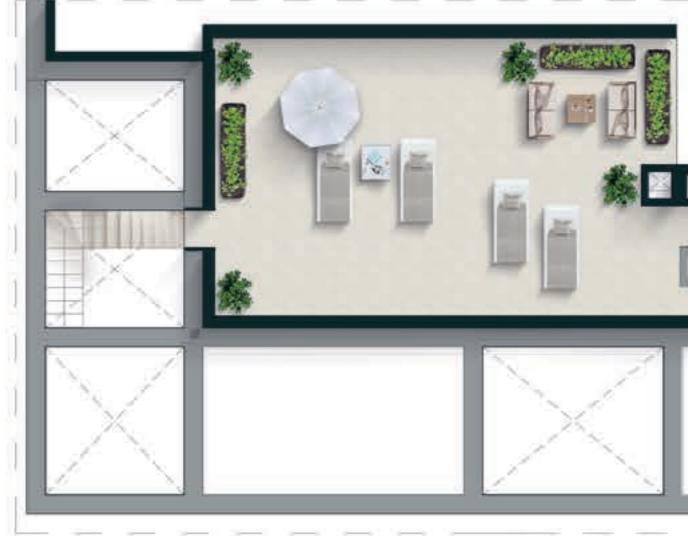

# **A21**

| Built areas (m²)       | 286,60 |
|------------------------|--------|
| Apartment              | 164,46 |
| Covered terrace        | 32,46  |
| Terrace                | 12,94  |
| Roof terrace           | 76,74  |
| Living areas (m²)      |        |
| Hall 1                 | 3,24   |
| Hall 2                 | 1,76   |
| Bedroom 1              | 17,36  |
| Bedroom 2              | 13,74  |
| Bedroom 3              | 14,35  |
| Bedroom 4              | 12,93  |
| Bathroom 1             | 4,86   |
| Bathroom 2             | 3,12   |
| Bathroom 3             | 3,60   |
| Living   Kitchen       | 67,09  |
| Laundry                | 3,20   |
| Roof terrace           | 63,56  |
| Total living area (m²) | 208,81 |

\* free standing furniture is not included

info@evermarivent.com