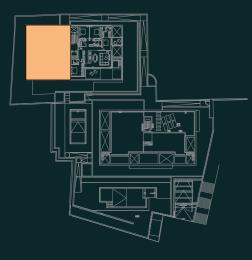

# Aoı

### 3 Bedrooms

| Built areas (m²)       | 197,04 |
|------------------------|--------|
| Apartment              | 140,15 |
| Covered terrace        | 24,69  |
| Terrace                | 32,20  |
| Garden                 | 172,35 |
| Living areas (m²)      |        |
| Hall                   | 12,89  |
| Bedroom 1              | 17,76  |
| Bedroom 2              | 13,11  |
| Bedroom 3              | 14,58  |
| Bathroom 1             | 4,64   |
| Bathroom 2             | 3,60   |
| Living   Kitchen       | 52,59  |
| Laundry                | 4,10   |
| Total living area (m²) | 123,27 |

#### \* free standing furniture is not included