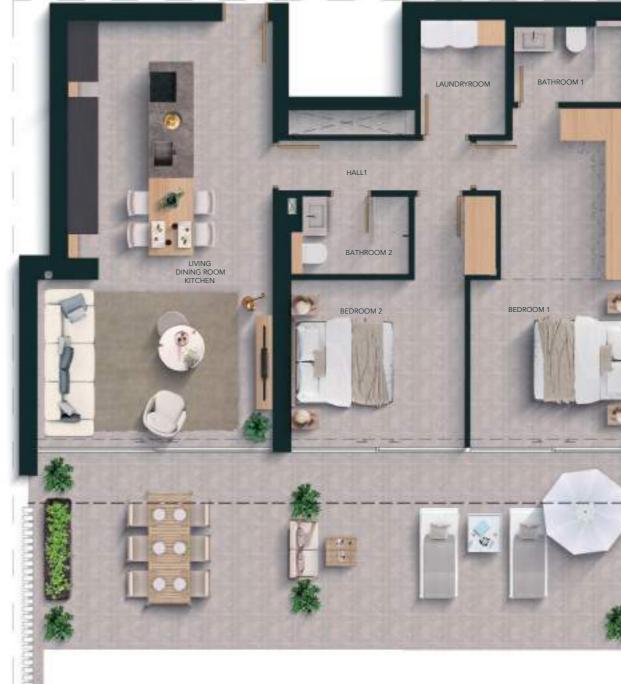

### 2 Bedrooms

| Built areas (m²)               | 152,89 |
|--------------------------------|--------|
| Apartment                      | 95,64  |
| Covered terrace                | 12,07  |
| Terrace                        | 45,18  |
| Living areas (m <sup>2</sup> ) |        |
| Hall                           | 3,90   |
| Bedroom 1                      | 20,15  |
| Bedroom 2                      | 13,94  |
| Bathroom 1                     | 3,60   |
| Bathroom 2                     | 3,44   |
| Living   Kitchen               | 35,75  |
| Laundry                        | 3,95   |
| Total living area (m²)         | 84,73  |