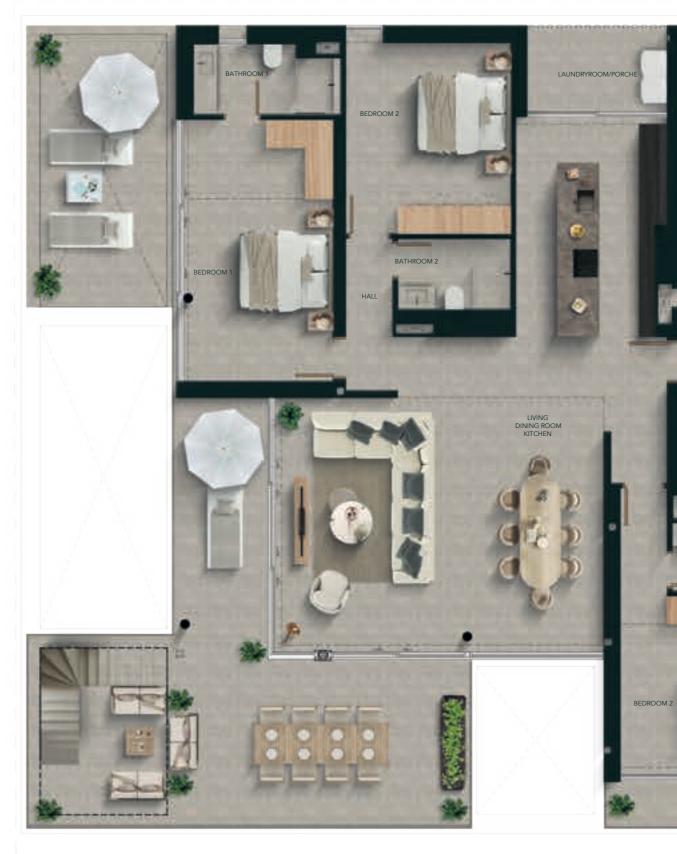

### 4 Bedrooms

| Built areas (m²)           | 245,83        |
|----------------------------|---------------|
| Apartment                  | 163,06        |
| Covered terrace<br>Terraza | 73,42<br>9,35 |
|                            | 7,55          |
| Living areas (m²)          |               |
| Hall 1                     | 4,91          |
| Hall 2                     | 3,84          |
| Bedroom 1                  | 17,05         |
| Bedroom 2                  | 14,17         |
| Bedroom 3                  | 16,11         |
| Bedroom 4                  | 17,30         |
| Bathroom 1                 | 3,39          |
| Bathroom 2                 | 3,58          |
| Bathroom 3                 | 4,23          |
| Living   Kitchen           | 55,60         |
| Laundry                    | 3,20          |
| Total living area (m²)     | 143,37        |

### 4 Bedrooms

| Built areas (m²)       | 229,87 |
|------------------------|--------|
| Apartment              | 163,06 |
| Covered terrace        | 39,37  |
| Terrace                | 27,44  |
| Living areas (m²)      |        |
| Hall 1                 | 4,91   |
| Hall 2                 | 3,85   |
| Bedroom 1              | 17,05  |
| Bedroom 2              | 14,17  |
| Bedroom 3              | 16,11  |
| Bedroom 4              | 16,98  |
| Bathroom 1             | 3,39   |
| Bathroom 2             | 3,58   |
| Bathroom 3             | 4,24   |
| Living   Kitchen       | 55,60  |
| Laundry                | 3,20   |
| Total living area (m²) | 143,07 |