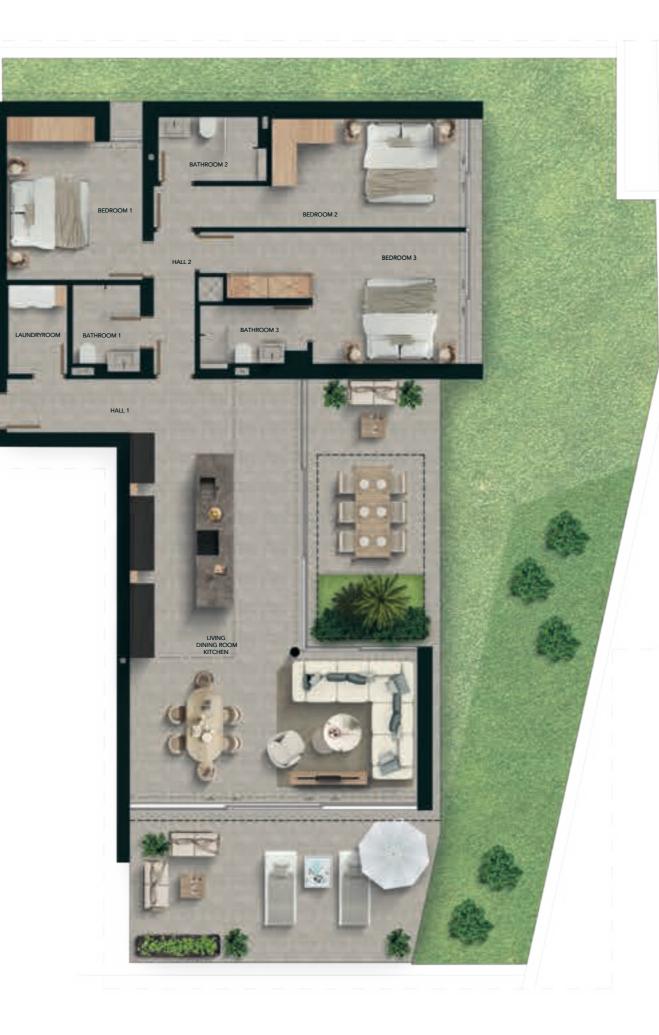

### **3 Bedrooms**

| Built areas (m²)             | 221,75          |
|------------------------------|-----------------|
| Apartment<br>Covered terrace | 139,95<br>71,12 |
| Terrace                      | 10,68           |
| Living areas (m²)            |                 |
| Hall                         | 3,23            |
| Bedroom 1                    | 18,09           |
| Bedroom 2                    | 14,35           |
| Bedroom 3                    | 12,93           |
| Bathroom 1                   | 4,07            |
| Bathroom 2                   | 3,60            |
| Living   Kitchen             | 63,30           |
| Laundry                      | 3,21            |
| Total living area (m²)       | 122,78          |