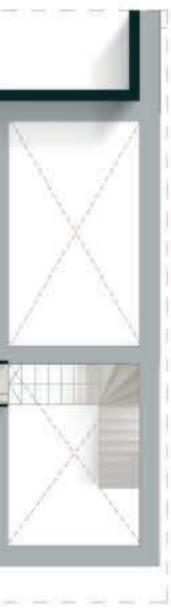

# Aoı

### 3 Bedrooms

| Built areas (m²)       | 197,04 |
|------------------------|--------|
| Apartment              | 140,15 |
| Covered terrace        | 24,69  |
| Terrace                | 32,20  |
| Garden                 | 172,35 |
| Living areas (m²)      |        |
| Hall                   | 12,89  |
| Bedroom 1              | 17,76  |
| Bedroom 2              | 13,11  |
| Bedroom 3              | 14,58  |
| Bathroom 1             | 4,64   |
| Bathroom 2             | 3,60   |
| Living   Kitchen       | 52,59  |
| Laundry                | 4,10   |
| Total living area (m²) | 123,27 |

#### \* free standing furniture is not included