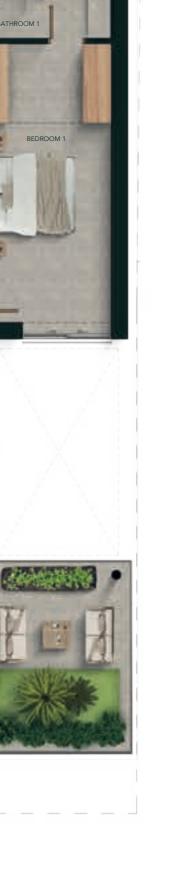

### 4 Bedrooms

| Built areas (m²)           | 245,83        |
|----------------------------|---------------|
| Apartment                  | 163,06        |
| Covered terrace<br>Terraza | 73,42<br>9,35 |
|                            | 7,55          |
| Living areas (m²)          |               |
| Hall 1                     | 4,91          |
| Hall 2                     | 3,84          |
| Bedroom 1                  | 17,05         |
| Bedroom 2                  | 14,17         |
| Bedroom 3                  | 16,11         |
| Bedroom 4                  | 17,30         |
| Bathroom 1                 | 3,39          |
| Bathroom 2                 | 3,58          |
| Bathroom 3                 | 4,23          |
| Living   Kitchen           | 55,60         |
| Laundry                    | 3,20          |
| Total living area (m²)     | 143,37        |

#### \* free standing furniture is not included