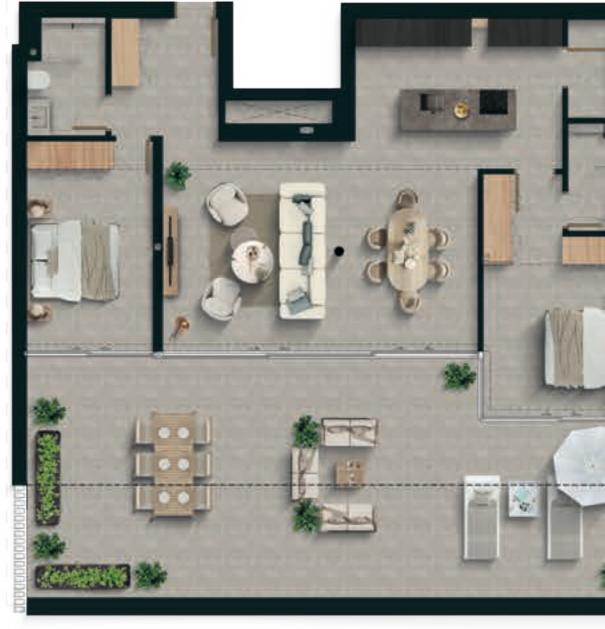

| 4,34   |
| Living   Kitchen       | 55,85  |
| Laundry                | 3,06   |
| Total living area (m²) | 120,45 |

#### \* free standing furniture is not included



#### info@evermarivent.com







# **B02**

#### 2 Bedrooms

| Built areas (m²)       | 129,11 |
|------------------------|--------|
| Apartment              | 98,02  |
| Covered terrace        | 31,09  |
| Terrace                | 31,32  |
| Living areas (m²)      |        |
| Hall                   | 5,56   |
| Bedroom 1              | 13,03  |
| Bedroom 2              | 14,76  |
| Bathroom 1             | 4,04   |
| Bathroom 2             | 3,17   |
| Living   Kitchen       | 43,23  |
| Laundry                | 3,26   |
| Total living area (m²) | 87,05  |

#### \* free standing furniture is not included











# Bo3

### 3 Bedrooms

| Built areas (m²)       | 186,38 |
|------------------------|--------|
| Apartment              | 139,63 |
| Covered terrace        | 9,78   |
| Terrace                | 36,97  |
| Garden                 | 89,77  |
| Living areas (m²)      |        |
| Hall 1                 | 3,84   |
| Hall 2                 | 3,41   |
| Bedroom 1              | 12,15  |
| Bedroom 2              | 14,96  |
| Bedroom 3              | 15,56  |
| Bathroom 1             | 3,27   |
| Bathroom 2             | 3,71   |
| Bathroom 3             | 3,64   |
| Living   Kitchen       | 52,61  |
| Laundry                | 3,11   |
| Total living area (m²) | 116,25 |

#### \* free standing furniture is not included



info@evermarivent.com





# **B**11

### 4 Bedrooms

| Built areas (