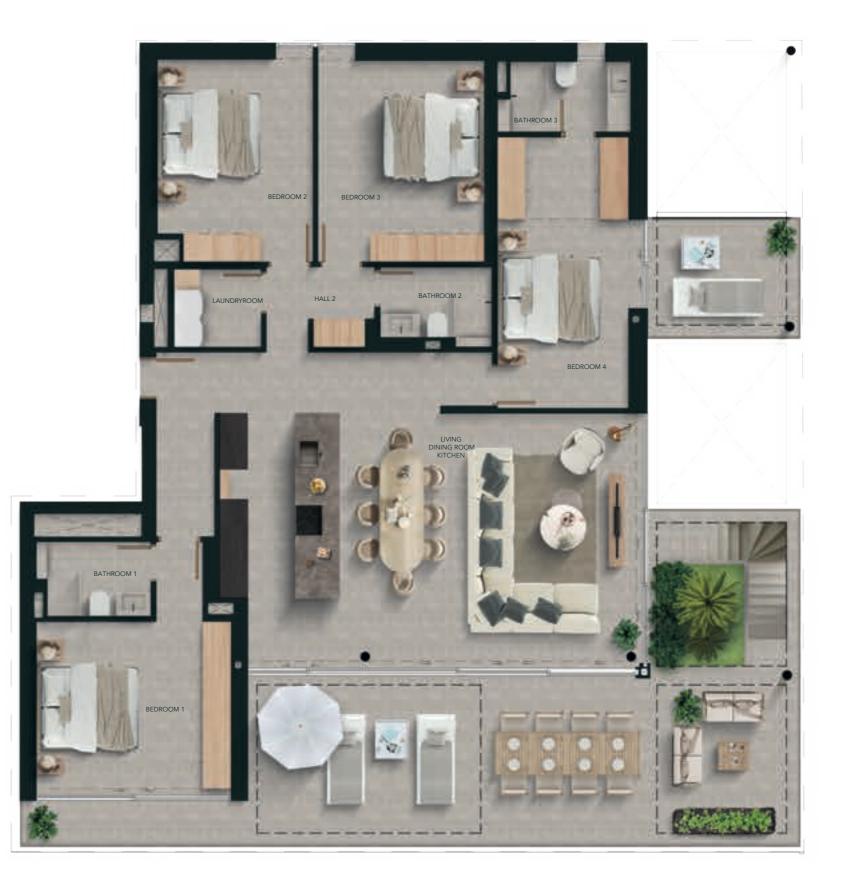

### 4 Bedrooms

| Built areas (m²)           | 245,83        |
|----------------------------|---------------|
| Apartment                  | 163,06        |
| Covered terrace<br>Terraza | 73,42<br>9,35 |
|                            | 7,55          |
| Living areas (m²)          |               |
| Hall 1                     | 4,91          |
| Hall 2                     | 3,84          |
| Bedroom 1                  | 17,05         |
| Bedroom 2                  | 14,17         |
| Bedroom 3                  | 16,11         |
| Bedroom 4                  | 17,30         |
| Bathroom 1                 | 3,39          |
| Bathroom 2                 | 3,58          |
| Bathroom 3                 | 4,23          |
| Living   Kitchen           | 55,60         |
| Laundry                    | 3,20          |
| Total living area (m²)     | 143,37        |

#### \* free standing furniture is not included