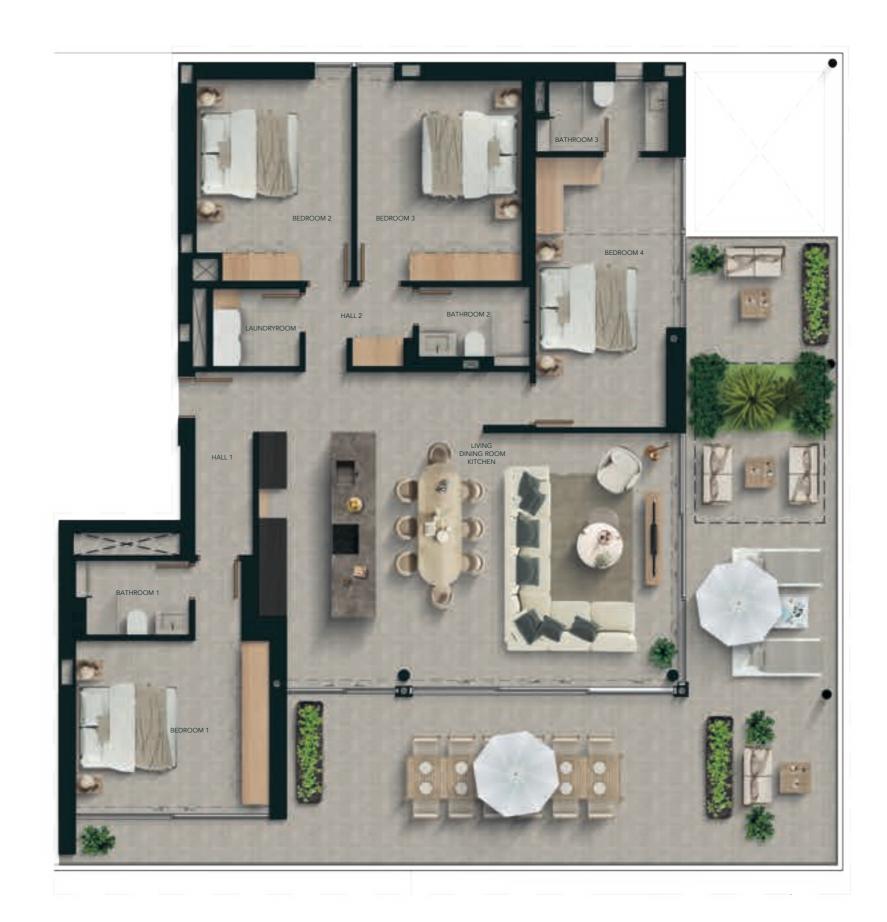

### 4 Bedrooms

| Built areas (m²)           | 245,83        |
|----------------------------|---------------|
| Apartment                  | 163,06        |
| Covered terrace<br>Terraza | 73,42<br>9,35 |
|                            | 7,55          |
| Living areas (m²)          |               |
| Hall 1                     | 4,91          |
| Hall 2                     | 3,84          |
| Bedroom 1                  | 17,05         |
| Bedroom 2                  | 14,17         |
| Bedroom 3                  | 16,11         |
| Bedroom 4                  | 17,30         |
| Bathroom 1                 | 3,39          |
| Bathroom 2                 | 3,58          |
| Bathroom 3                 | 4,23          |
| Living   Kitchen           | 55,60         |
| Laundry                    | 3,20          |
| Total living area (m²)     | 143,37        |

### 4 Bedrooms

| Built areas (m²)       | 229,87 |
|------------------------|--------|
| Apartment              | 163,06 |
| Covered terrace        | 39,37  |
| Terrace                | 27,44  |
| Living areas (m²)      |        |
| Hall 1                 | 4,91   |
| Hall 2                 | 3,85   |
| Bedroom 1              | 17,05  |
| Bedroom 2              | 14,17  |
| Bedroom 3              | 16,11  |
| Bedroom 4              | 16,98  |
| Bathroom 1             | 3,39   |
| Bathroom 2             | 3,58   |
| Bathroom 3             | 4,24   |
| Living   Kitchen       | 55,60  |
| Laundry                | 3,20   |
| Total living area (m²) | 143,07 |