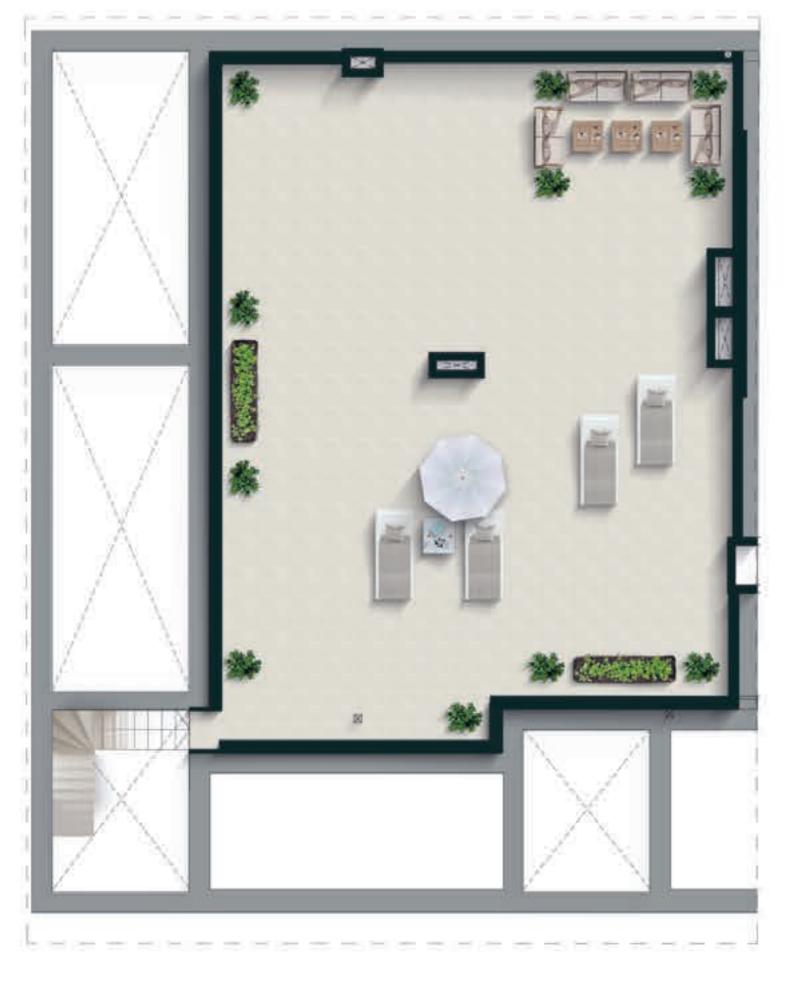

# **A21**

| Built areas (m²)       | 286,60 |
|------------------------|--------|
| Apartment              | 164,46 |
| Covered terrace        | 32,46  |
| Terrace                | 12,94  |
| Roof terrace           | 76,74  |
| Living areas (m²)      |        |
| Hall 1                 | 3,24   |
| Hall 2                 | 1,76   |
| Bedroom 1              | 17,36  |
| Bedroom 2              | 13,74  |
| Bedroom 3              | 14,35  |
| Bedroom 4              | 12,93  |
| Bathroom 1             | 4,86   |
| Bathroom 2             | 3,12   |
| Bathroom 3             | 3,60   |
| Living   Kitchen       | 67,09  |
| Laundry                | 3,20   |
| Roof terrace           | 63,56  |
| Total living area (m²) | 208,81 |

\* free standing furniture is not included

info@evermarivent.com