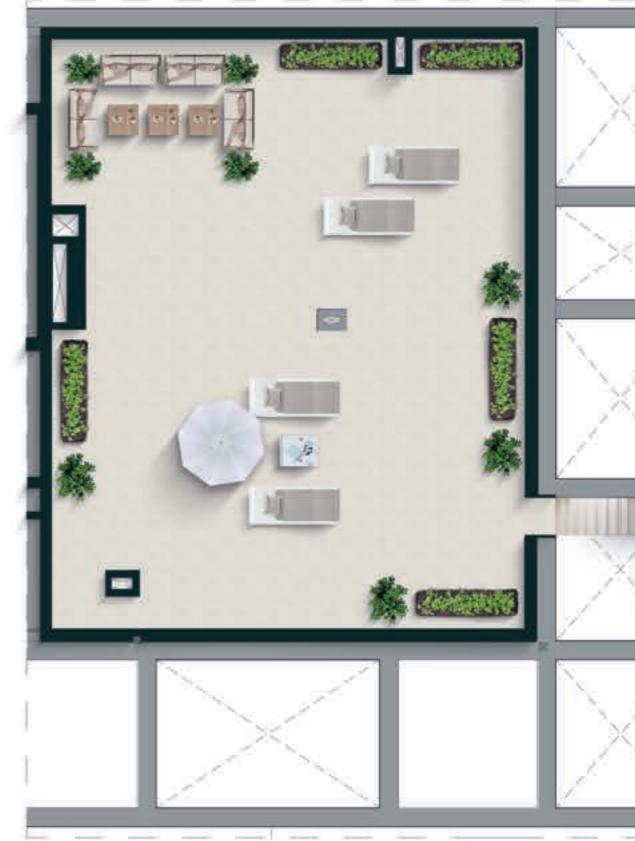

### 4 Bedrooms

| Built areas (m²)           | 245,83        |
|----------------------------|---------------|
| Apartment                  | 163,06        |
| Covered terrace<br>Terraza | 73,42<br>9,35 |
|                            | 7,55          |
| Living areas (m²)          |               |
| Hall 1                     | 4,91          |
| Hall 2                     | 3,84          |
| Bedroom 1                  | 17,05         |
| Bedroom 2                  | 14,17         |
| Bedroom 3                  | 16,11         |
| Bedroom 4                  | 17,30         |
| Bathroom 1                 | 3,39          |
| Bathroom 2                 | 3,58          |
| Bathroom 3                 | 4,23          |
| Living   Kitchen           | 55,60         |
| Laundry                    | 3,20          |
| Total living area (m²)     | 143,37        |

#### \* free standing furniture is not included