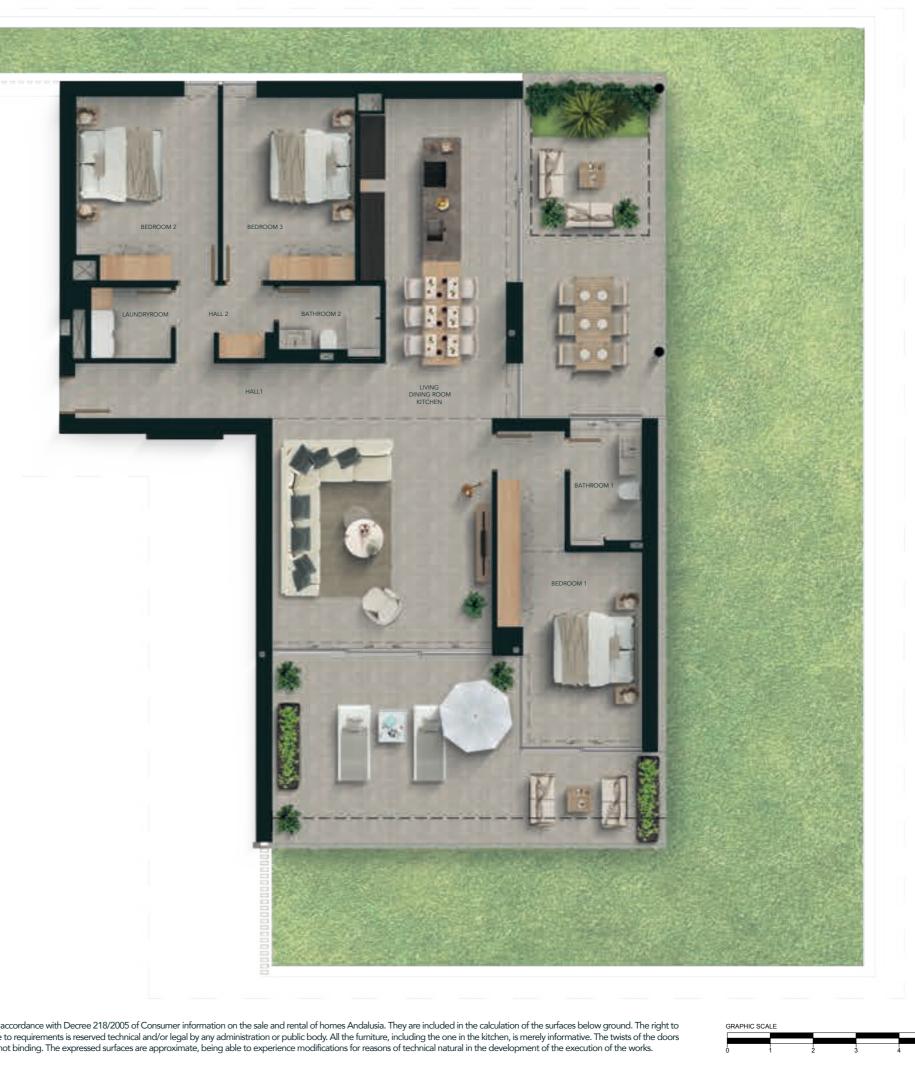

### 3 Bedrooms

| Built areas (m²)       | 203,81     |
|------------------------|------------|
| Apartment              | 144,67     |
| Covered terrace        | 44,73      |
| Terrace                | 14,41      |
| Garden                 | 144,56     |
|                        |            |
| Living areas (m²)      |            |
| Hall 1                 | 5,98       |
| Hall 2                 | 3,83       |
| Bedroom 1              | ,<br>17,13 |
| Bedroom 2              | 14,20      |
| Bedroom 3              | 13,56      |
| Bathroom 1             | 5,59       |
| Bathroom 2             | 3,58       |
| Living   Kitchen       | 56,40      |
| Laundry                | 3,22       |
| Total living area (m²) | 123,69     |

#### \* free standing furniture is not included

### info@evermarivent.com