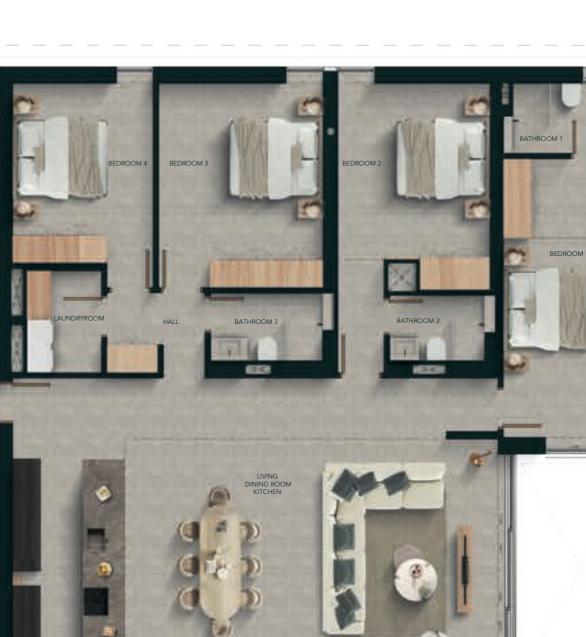

### 4 Bedrooms

| Built areas (m²)           | 245,83        |
|----------------------------|---------------|
| Apartment                  | 163,06        |
| Covered terrace<br>Terraza | 73,42<br>9,35 |
|                            | 7,55          |
| Living areas (m²)          |               |
| Hall 1                     | 4,91          |
| Hall 2                     | 3,84          |
| Bedroom 1                  | 17,05         |
| Bedroom 2                  | 14,17         |
| Bedroom 3                  | 16,11         |
| Bedroom 4                  | 17,30         |
| Bathroom 1                 | 3,39          |
| Bathroom 2                 | 3,58          |
| Bathroom 3                 | 4,23          |
| Living   Kitchen           | 55,60         |
| Laundry                    | 3,20          |
| Total living area (m²)     | 143,37        |

#### \* free standing furniture is not included