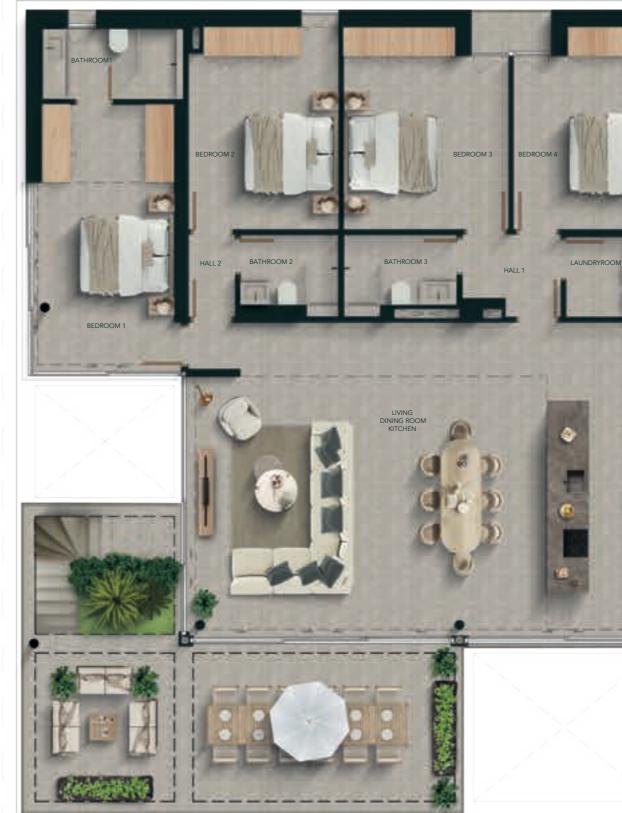

### 4 Bedrooms

| Built areas (m²)           | 245,83        |
|----------------------------|---------------|
| Apartment                  | 163,06        |
| Covered terrace<br>Terraza | 73,42<br>9,35 |
|                            | 7,55          |
| Living areas (m²)          |               |
| Hall 1                     | 4,91          |
| Hall 2                     | 3,84          |
| Bedroom 1                  | 17,05         |
| Bedroom 2                  | 14,17         |
| Bedroom 3                  | 16,11         |
| Bedroom 4                  | 17,30         |
| Bathroom 1                 | 3,39          |
| Bathroom 2                 | 3,58          |
| Bathroom 3                 | 4,23          |
| Living   Kitchen           | 55,60         |
| Laundry                    | 3,20          |
| Total living area (m²)     | 143,37        |

### 4 Bedrooms

| Built areas (m²)       | 229,87 |
|------------------------|--------|
| Apartment              | 163,06 |
| Covered terrace        | 39,37  |
| Terrace                | 27,44  |
| Living areas (m²)      |        |
| Hall 1                 | 4,91   |
| Hall 2                 | 3,85   |
| Bedroom 1              | 17,05  |
| Bedroom 2              | 14,17  |
| Bedroom 3              | 16,11  |
| Bedroom 4              | 16,98  |
| Bathroom 1             | 3,39   |
| Bathroom 2             | 3,58   |
| Bathroom 3             | 4,24   |
| Living   Kitchen       | 55,60  |
| Laundry                | 3,20   |
| Total living area (m²) | 143,07 |