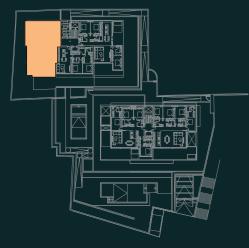

# Aoı

### 3 Bedrooms

| Built areas (m²)       | 197,04 |
|------------------------|--------|
| Apartment              | 140,15 |
| Covered terrace        | 24,69  |
| Terrace                | 32,20  |
| Garden                 | 172,35 |
| Living areas (m²)      |        |
| Hall                   | 12,89  |
| Bedroom 1              | 17,76  |
| Bedroom 2              | 13,11  |
| Bedroom 3              | 14,58  |
| Bathroom 1             | 4,64   |
| Bathroom 2             | 3,60   |
| Living   Kitchen       | 52,59  |
| Laundry                | 4,10   |
| Total living area (m²) | 123,27 |

#### \* free standing furniture is not included











### 2 Bedrooms

| Built areas (m²)               | 152,89 |
|--------------------------------|--------|
| Apartment                      | 95,64  |
| Covered terrace                | 12,07  |
| Terrace                        | 45,18  |
| Living areas (m <sup>2</sup> ) |        |
| Hall                           | 3,90   |
| Bedroom 1                      | 20,15  |
| Bedroom 2                      | 13,94  |
| Bathroom 1                     | 3,60   |
| Bathroom 2                     | 3,44   |
| Living   Kitchen               | 35,75  |
| Laundry                        | 3,95   |
| Total living area (m²)         | 84,73  |





info@evermarivent.com





# **A03**

### 3 Bedrooms

| Built areas (m²)       | 203,81     |
|------------------------|------------|
| Apartment