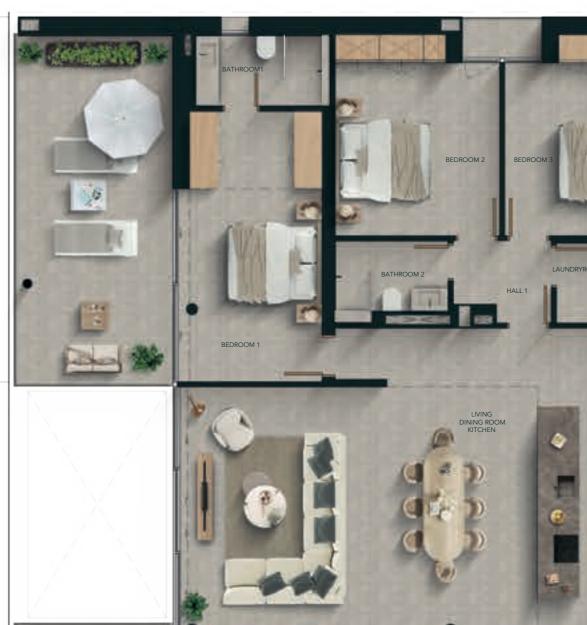

### 3 Bedrooms

| Built areas (m²)       | 203,81     |
|------------------------|------------|
| Apartment              | 144,67     |
| Covered terrace        | 44,73      |
| Terrace                | 14,41      |
| Garden                 | 144,56     |
|                        |            |
| Living areas (m²)      |            |
| Hall 1                 | 5,98       |
| Hall 2                 | 3,83       |
| Bedroom 1              | ,<br>17,13 |
| Bedroom 2              | 14,20      |
| Bedroom 3              | 13,56      |
| Bathroom 1             | 5,59       |
| Bathroom 2             | 3,58       |
| Living   Kitchen       | 56,40      |
| Laundry                | 3,22       |
| Total living area (m²) | 123,69     |

#### \* free standing furniture is not included

### info@evermarivent.com