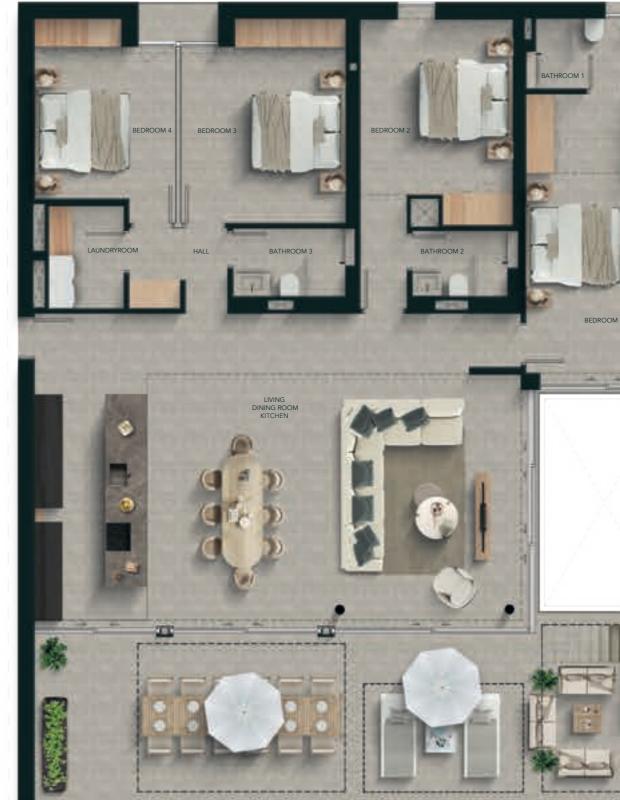

### 4 Bedrooms

| Built areas (m²)           | 245,83        |
|----------------------------|---------------|
| Apartment                  | 163,06        |
| Covered terrace<br>Terraza | 73,42<br>9,35 |
|                            | 7,55          |
| Living areas (m²)          |               |
| Hall 1                     | 4,91          |
| Hall 2                     | 3,84          |
| Bedroom 1                  | 17,05         |
| Bedroom 2                  | 14,17         |
| Bedroom 3                  | 16,11         |
| Bedroom 4                  | 17,30         |
| Bathroom 1                 | 3,39          |
| Bathroom 2                 | 3,58          |
| Bathroom 3                 | 4,23          |
| Living   Kitchen           | 55,60         |
| Laundry                    | 3,20          |
| Total living area (m²)     | 143,37        |

#### \* free standing furniture is not included