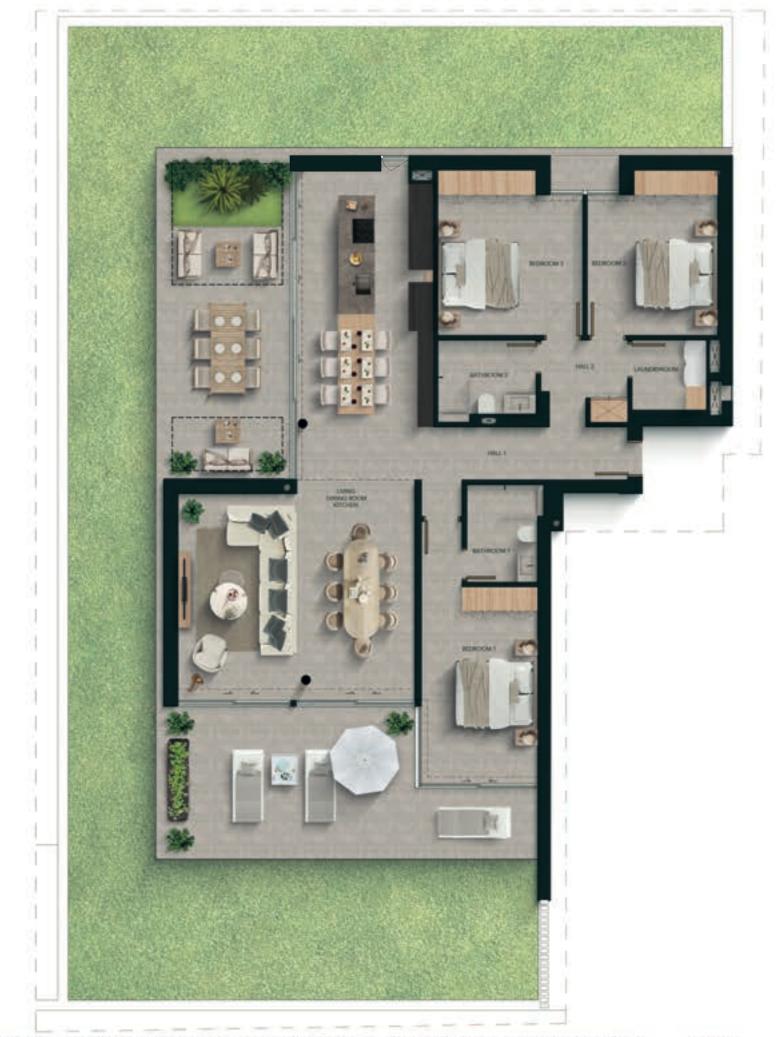

### 3 Bedrooms

| Built areas (m²)       | 197,04 |
|------------------------|--------|
| Apartment              | 140,15 |
| Covered terrace        | 24,69  |
| Terrace                | 32,20  |
| Garden                 | 172,35 |
| Living areas (m²)      |        |
| Hall                   | 12,89  |
| Bedroom 1              | 17,76  |
| Bedroom 2              | 13,11  |
| Bedroom 3              | 14,58  |
| Bathroom 1             | 4,64   |
| Bathroom 2             | 3,60   |
| Living   Kitchen       | 52,59  |
| Laundry                | 4,10   |
| Total living area (m²) | 123,27 |

#### \* free standing furniture is not included