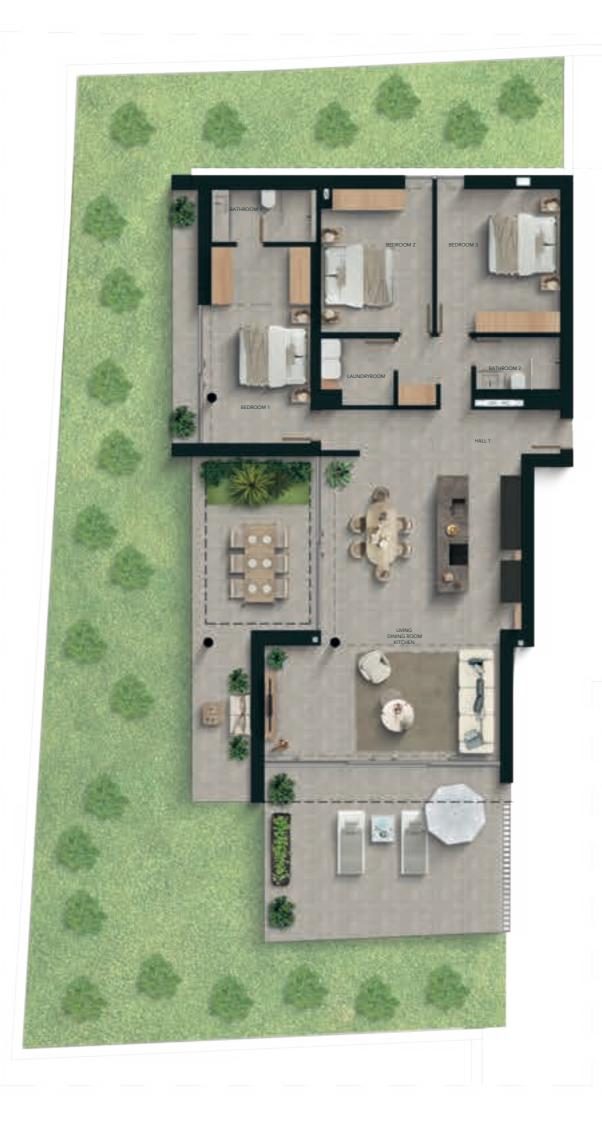

### 3 Bedrooms

| Built areas (m²)       | 197,04 |
|------------------------|--------|
| Apartment              | 140,15 |
| Covered terrace        | 24,69  |
| Terrace                | 32,20  |
| Garden                 | 172,35 |
| Living areas (m²)      |        |
| Hall                   | 12,89  |
| Bedroom 1              | 17,76  |
| Bedroom 2              | 13,11  |
| Bedroom 3              | 14,58  |
| Bathroom 1             | 4,64   |
| Bathroom 2             | 3,60   |
| Living   Kitchen       | 52,59  |
| Laundry                | 4,10   |
| Total living area (m²) | 123,27 |

#### \* free standing furniture is not included