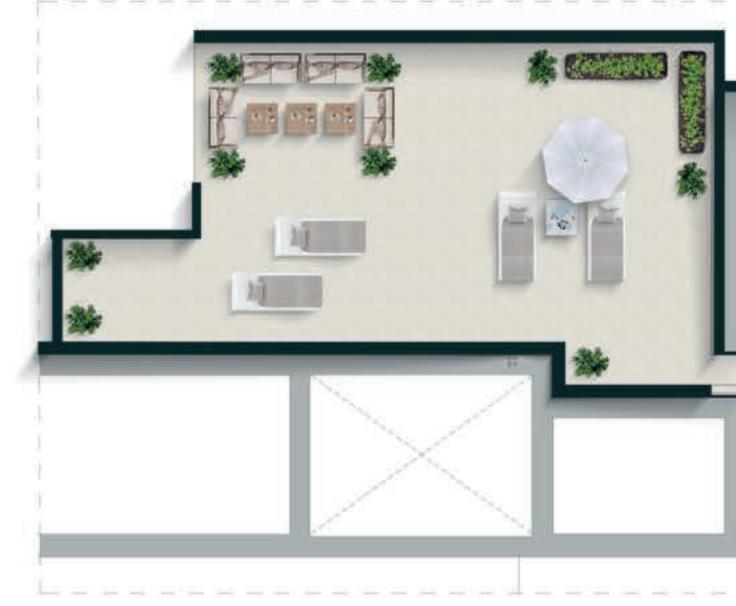

# **A21**

| Built areas (m²)       | 286,60 |
|------------------------|--------|
| Apartment              | 164,46 |
| Covered terrace        | 32,46  |
| Terrace                | 12,94  |
| Roof terrace           | 76,74  |
| Living areas (m²)      |        |
| Hall 1                 | 3,24   |
| Hall 2                 | 1,76   |
| Bedroom 1              | 17,36  |
| Bedroom 2              | 13,74  |
| Bedroom 3              | 14,35  |
| Bedroom 4              | 12,93  |
| Bathroom 1             | 4,86   |
| Bathroom 2             | 3,12   |
| Bathroom 3             | 3,60   |
| Living   Kitchen       | 67,09  |
| Laundry                | 3,20   |
| Roof terrace           | 63,56  |
| Total living area (m²) | 208,81 |

\* free standing furniture is not included

info@evermarivent.com