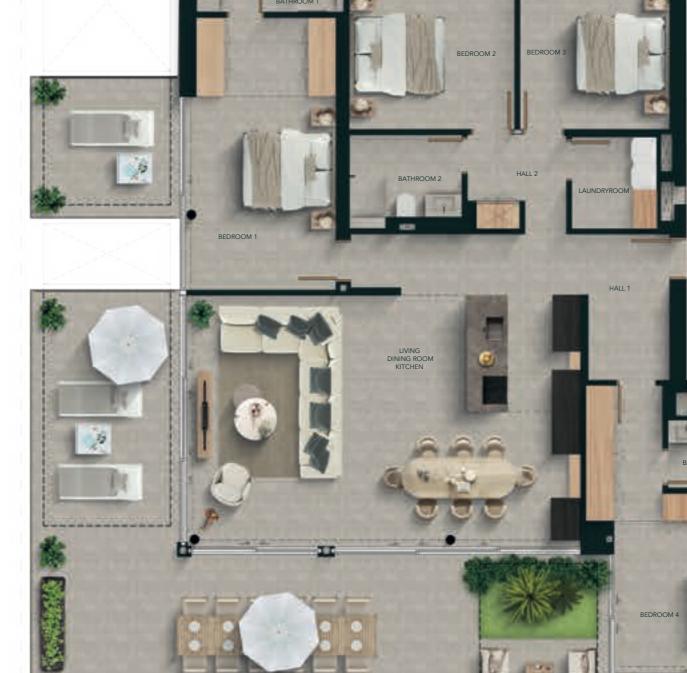

### 3 Bedrooms

| Built areas (m²)       | 197,04 |
|------------------------|--------|
| Apartment              | 140,15 |
| Covered terrace        | 24,69  |
| Terrace                | 32,20  |
| Garden                 | 172,35 |
| Living areas (m²)      |        |
| Hall                   | 12,89  |
| Bedroom 1              | 17,76  |
| Bedroom 2              | 13,11  |
| Bedroom 3              | 14,58  |
| Bathroom 1             | 4,64   |
| Bathroom 2             | 3,60   |
| Living   Kitchen       | 52,59  |
| Laundry                | 4,10   |
| Total living area (m²) | 123,27 |

#### \* free standing furniture is not included