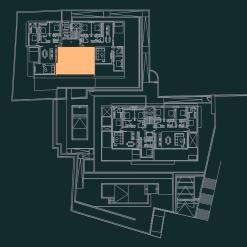

Living   Kitchen       | 52,59  |
| Laundry                | 4,10   |
| Total living area (m²) | 123,27 |

#### \* free standing furniture is not included











### 2 Bedrooms

| Built areas (m²)               | 152,89 |
|--------------------------------|--------|
| Apartment                      | 95,64  |
| Covered terrace                | 12,07  |
| Terrace                        | 45,18  |
| Living areas (m <sup>2</sup> ) |        |
| Hall                           | 3,90   |
| Bedroom 1                      | 20,15  |
| Bedroom 2                      | 13,94  |
| Bathroom 1                     | 3,60   |
| Bathroom 2                     | 3,44   |
| Living   Kitchen               | 35,75  |
| Laundry                        | 3,95   |
| Total living area (m²)         | 84,73  |





info@evermarivent.com





# **A03**

### 3 Bedrooms

| Built areas (m²)       | 203,81     |
|------------------------|------------|
| Apartment              | 144,67     |
| Covered terrace        | 44,73      |
| Terrace                | 14,41      |
| Garden                 | 144,56     |
|                        |            |
| Living areas (m²)      |            |
| Hall 1                 | 5,98       |
| Hall 2                 | 3,83       |
| Bedroom 1              | ,<br>17,13 |
| Bedroom 2              | 14,20      |
| Bedroom 3              | 13,56      |
| Bathroom 1             | 5,59       |
| Bathroom 2             | 3,58       |
| Living   Kitchen       | 56,40      |
| Laundry                | 3,22       |
| Total living area (m²) | 123,69     |

#### \* free standing