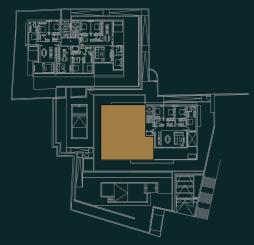

/sup> ) | 242,51 |
|-------------------------------|--------|
| Apartment                     | 160,46 |
| Covered terrace               | 57,18  |
| Terrace                       | 24,87  |
| Living areas (m²)             |        |
| Hall 1                        | 6,06   |
| Hall 2                        | 4,18   |
| Bedroom 1                     | 18,43  |
| Bedroom 2                     | 13,65  |
| Bedroom 3                     | 12,27  |
| Bedroom 4                     | 18,90  |
| Bathroom 1                    | 4,64   |
| Bathroom 2                    | 4,22   |
| Bathroom 3                    | 3,59   |
| Living   Kitchen              | 51,34  |
| Laundry                       | 3,51   |
| Total living area (m²)        | 140,79 |

#### \* free standing furniture is not included





The surfaces indicated are calculated in accordance with Decree 218/2005 of Consumer information on the sale and rental of homes Andalusia. They are included in the calculation of the surfaces below ground. The right to include the neccesary modifications due to requirements is reserved technical and/or legal by any administration or public body. All the furniture, including the one in the kitchen, is merely informative. The twists of the doors and distribution of sanitary devices are not binding. The expressed surfaces are approximate, being able to experience modifications for reasons of technical natural in the development of the execution of the works.







# **B12**

### 4 Bedrooms

| Built areas (m²)       | 221,43 |
|------------------------|--------|
| Apartment