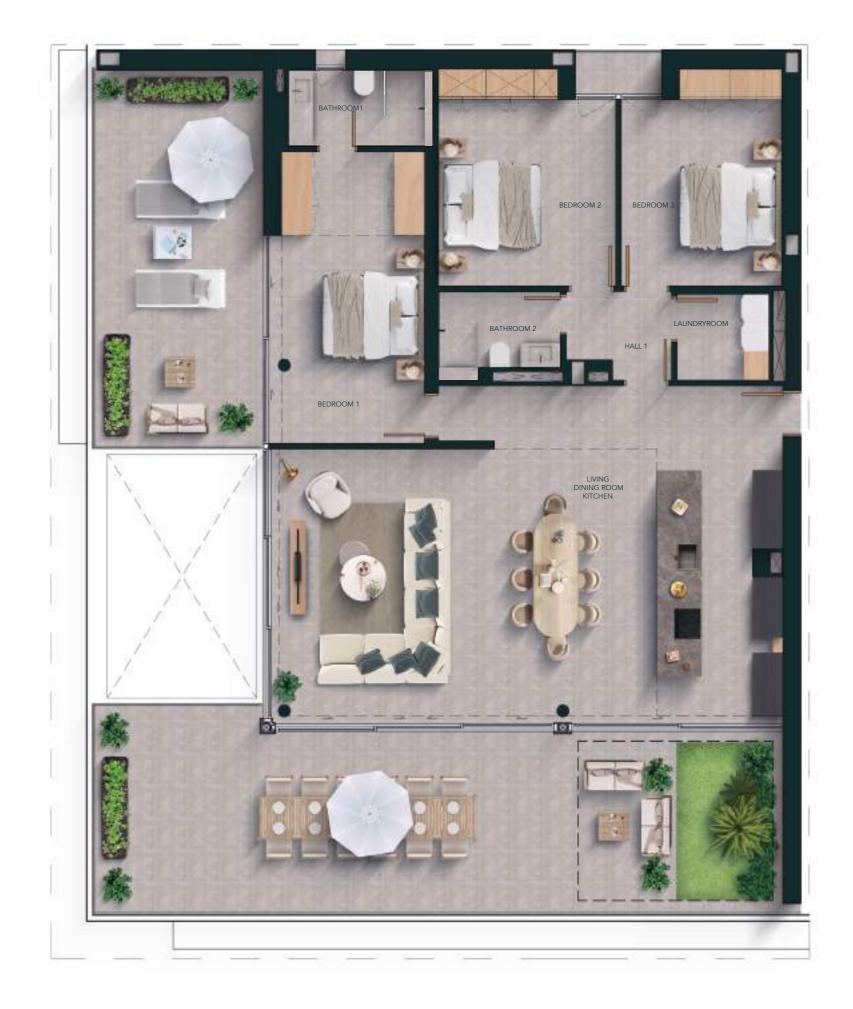

### 3 Bedrooms

| Built areas (m²)                                  | 197,04                             |
|---------------------------------------------------|------------------------------------|
| Apartment<br>Covered terrace<br>Terrace<br>Garden | 140,15<br>24,69<br>32,20<br>172,35 |
| Living areas (m²)                                 |                                    |
| Hall                                              | 12.89                              |

| Hall                   | 12,89  |
|------------------------|--------|
| Bedroom 1              | 17,76  |
| Bedroom 2              | 13,11  |
| Bedroom 3              | 14,58  |
| Bathroom 1             | 4,64   |
| Bathroom 2             | 3,60   |
| Living   Kitchen       | 52,59  |
| Laundry                | 4,10   |
| Total living area (m²) | 122 27 |