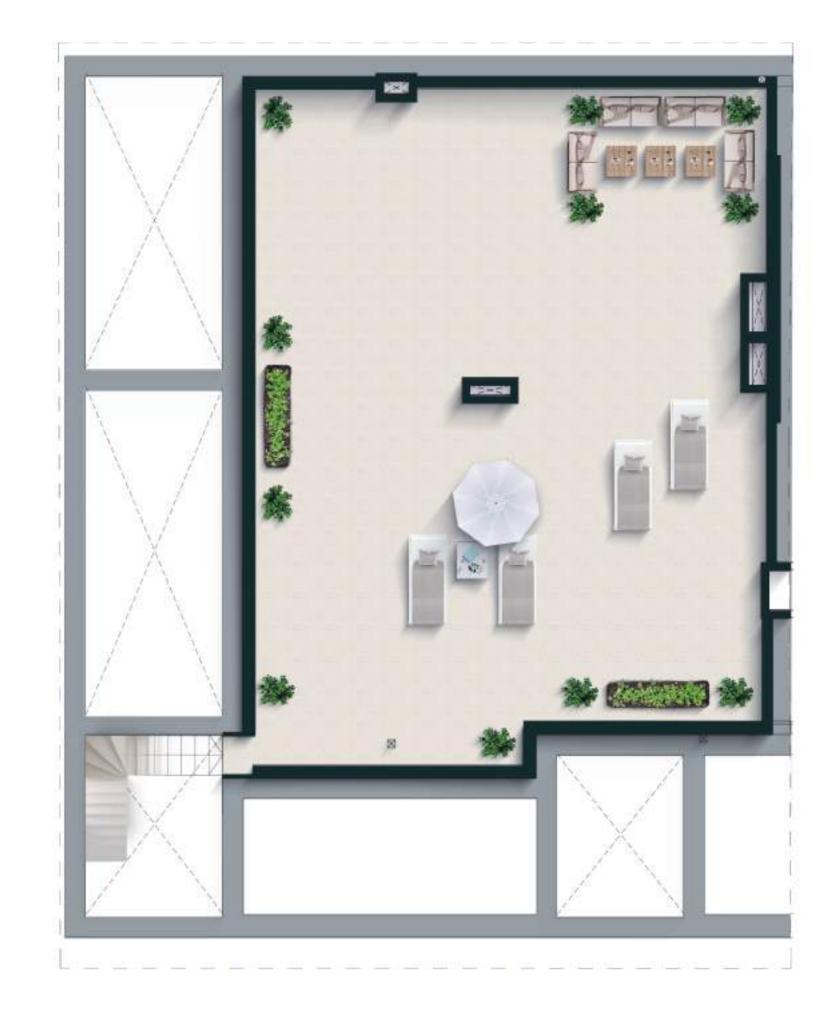

Total living area (m²)









| Built areas (m²)             | 326,35          |
|------------------------------|-----------------|
| Apartment<br>Covered terrace | 145,33<br>51,20 |
| Terraces                     | 129,82          |
| Living areas (m²)            |                 |
| Hall                         | 2,09            |
| Bedroom 1                    | 18,04           |
| Bedroom 2                    | 14,49           |
| Bedroom 3                    | 15,79           |
| Bathroom 1                   | 4,64            |
| Bathroom 2                   | 3,60            |
| Bathroom 3                   | 3,35            |
| Living   Kitchen             | 63,65           |
| Laundry                      | 6,11            |
| Total living area (m²)       | 131,76          |











| Built areas (m²)                         | 326,35                    |
|------------------------------------------|---------------------------|
| Apartment<br>Covered terrace<br>Terraces | 145,33<br>51,20<br>129,82 |
| Living areas (m²)                        |                           |
| Hall                                     | 2,09                      |

| Hall                   | 2,09   |
|------------------------|--------|
| Bedroom 1              | 18,04  |
| Bedroom 2              | 14,49  |
| Bedroom 3              | 15,79  |
| Bathroom 1             | 4,64   |
| Bathroom 2             | 3,60   |
| Bathroom 3             | 3,35   |
| Living   Kitchen       | 63,65  |
| Laundry                | 6,11   |
| Total living area (m²) | 131,76 |











| Built areas (m²)