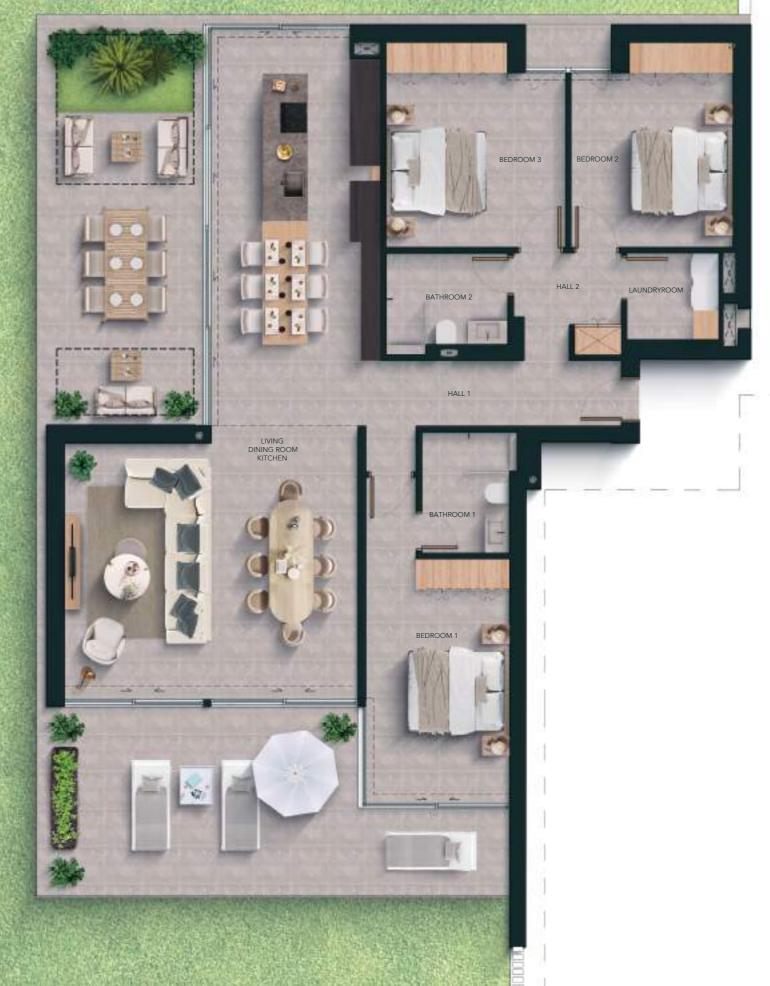

#### 3 Bedrooms

Built areas (m²)

| Apartment<br>Covered terrace<br>Garden<br>Terrace | 144,67<br>54,08<br>144,56<br>5,52 |
|---------------------------------------------------|-----------------------------------|
| Living areas (m²)                                 |                                   |
| Hall 1                                            | 5,98                              |
| Hall 2                                            | 3,83                              |
| Bedroom 1                                         | 18,58                             |
| Bedroom 2                                         | 14,20                             |
| Bedroom 3                                         | 13,56                             |
| Bathroom 1                                        | 4,35                              |
| Bathroom 2                                        | 3,58                              |
| Living   Kitchen                                  | 56,40                             |
| I a con alm c                                     | າກາ                               |

Total living area (m²)

204,27

123,69

### 3 Bedrooms

| Built areas (m²)                                  | 204,27                            |
|---------------------------------------------------|-----------------------------------|
| Apartment<br>Covered terrace<br>Garden<br>Terrace | 144,67<br>54,08<br>144,56<br>5,52 |
| Living areas (m²)                                 |                                   |
| Hall 1                                            | 5,98<br>3,83                      |

3,83 18,58 14,20 13,56 4,35 3,58 56,40 3,22 Bedroom 1 Bedroom 2 Bedroom 3 Bathroom 1 Bathroom 2 Living | Kitchen Laundry