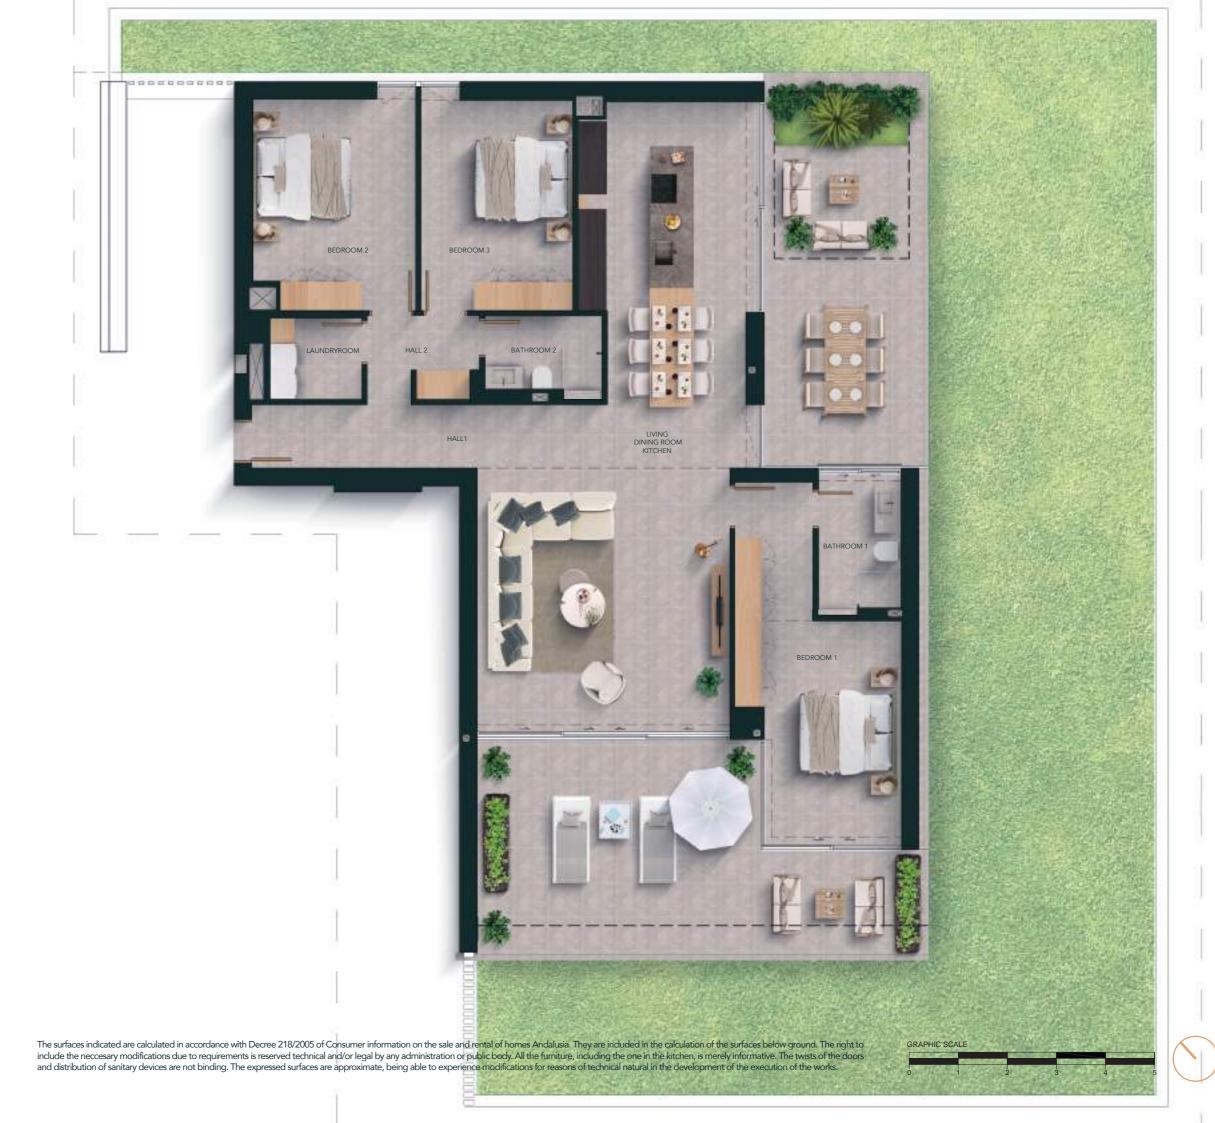

#### 3 Bedrooms

Built areas (m²)

| Apartment<br>Covered terrace<br>Garden<br>Terrace | 144,67<br>54,08<br>144,56<br>5,52 |
|---------------------------------------------------|-----------------------------------|
| Living areas (m²)                                 |                                   |
| Hall 1                                            | 5,98                              |
| Hall 2                                            | 3,83                              |
| Bedroom 1                                         | 18,58                             |
| Bedroom 2                                         | 14,20                             |
| Bedroom 3                                         | 13,56                             |
| Bathroom 1                                        | 4,35                              |
| Bathroom 2                                        | 3,58                              |
| Living   Kitchen                                  | 56,40                             |
| I a con alm c                                     | າກາ                               |

Total living area (m²)

204,27

123,69

### 3 Bedrooms

| Built areas (m²)                                  | 204,27                            |
|---------------------------------------------------|-----------------------------------|
| Apartment<br>Covered terrace<br>Garden<br>Terrace | 144,67<br>54,08<br>144,56<br>5,52 |
| Living areas (m²)                                 |                                   |
| Hall 1                                            | 5,98<br>3,83                      |

3,83 18,58 14,20 13,56 4,35 3,58 56,40 3,22 Bedroom 1 Bedroom 2 Bedroom 3 Bathroom 1 Bathroom 2 Living | Kitchen Laundry