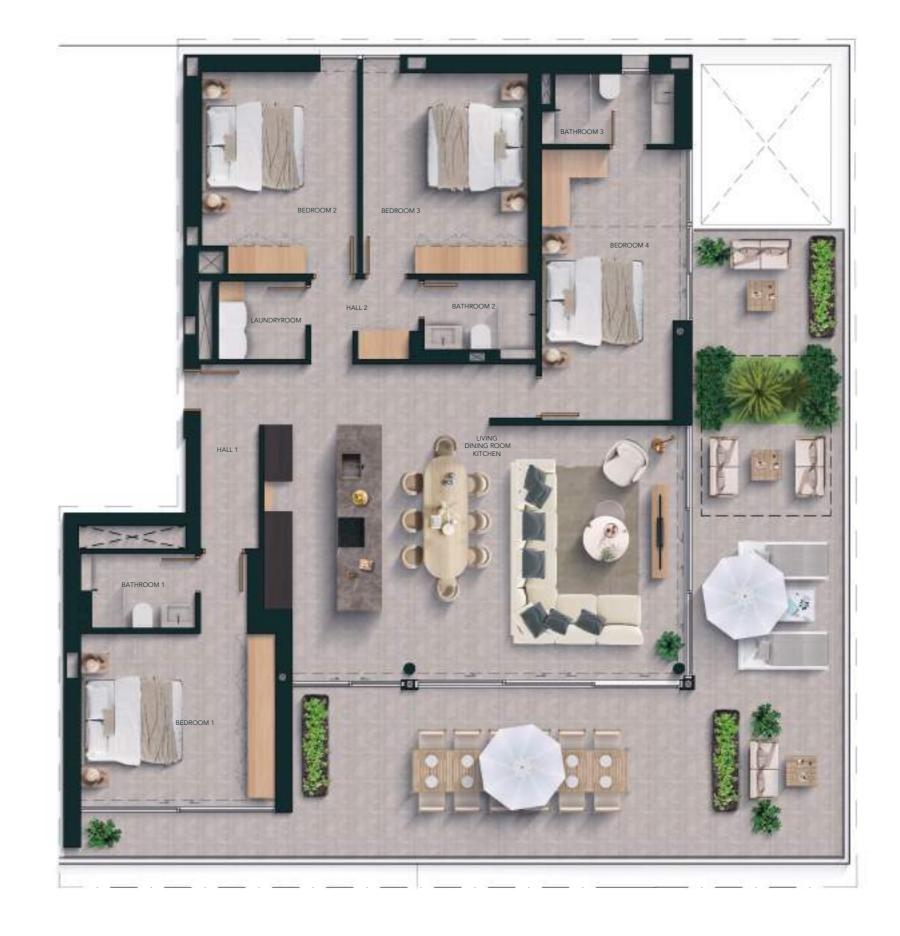

122,78

Total living area (m²)

| Built areas (m²)             | 240,50          |
|------------------------------|-----------------|
| Apartment<br>Covered terrace | 163,06<br>77,44 |
| Living areas (m²)            |                 |
| Hall 1                       | 4,91            |
| Hall 2                       | 3,84            |
| Bedroom 1                    | 17,05           |
| Bedroom 2                    | 14,17           |
| Bedroom 3                    | 16,11           |
| Bedroom 4                    | 17,30           |
| Bathroom 1                   | 3,39            |
| Bathroom 2                   | 3,58            |
| Bathroom 3                   | 4,23            |
| Living   Kitchen             | 55,60           |
| Laundry                      | 3,20            |
| Total living area (m²)       | 143,37          |

| Built areas (m²)       | 358,89 |
|------------------------|--------|
| Apartment              | 163,06 |
| Covered terrace        | 65,93  |
| Terrace                | 129,90 |
| Living areas (m²)      |        |
| Hall 1                 | 4,91   |
| Hall 2                 | 3,85   |
| Bedroom 1              | 17,05  |
| Bedroom 2              | 14,17  |
| Bedroom 3              | 16,11  |
| Bedroom 4              | 16,98  |
| Bathroom 1             | 3,39   |
| Bathroom 2             | 3,58   |
| Bathroom 3             | 4,24   |
| Living   Kitchen       | 55,60  |
| Laundry                | 3,20   |
| Total living area (m²) | 143,07 |

| Built areas (m²)       | 358,89 |
|------------------------|--------|
| Apartment              | 163,06 |
| Covered terrace        | 65,93  |
| Terrace                | 129,90 |
| Living areas (m²)      |        |
| Hall 1                 | 4,91   |
| Hall 2                 | 3,85   |
| Bedroom 1              | 17,05  |
| Bedroom 2              | 14,17  |
| Bedroom 3              | 16,11  |
| Bedroom 4              | 16,98  |
| Bathroom 1             | 3,39   |
| Bathroom 2             | 3,58   |
| Bathroom 3             | 4,24   |
| Living   Kitchen       | 55,60  |
| Laundry                | 3,20   |
| Total living area (m²) | 143.07 |