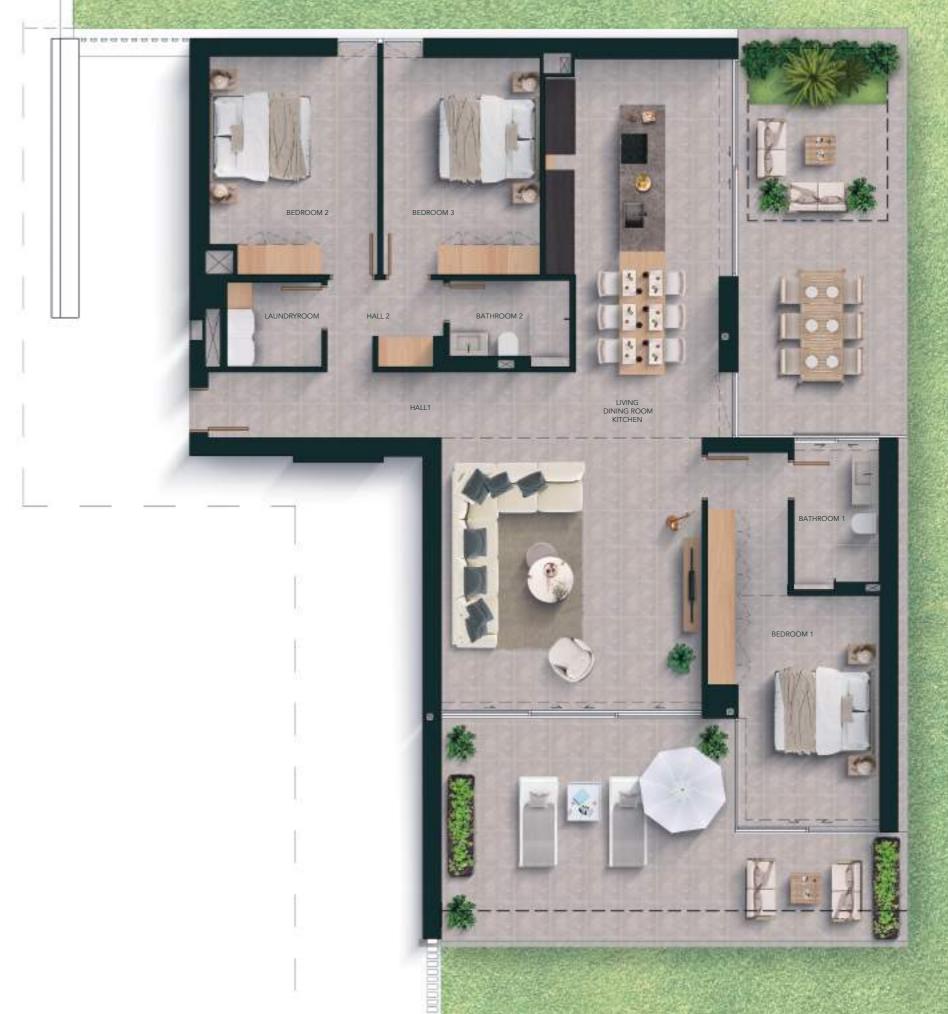

#### 3 Bedrooms

Built areas (m²)

| Apartment<br>Covered terrace<br>Garden<br>Terrace | 144,67<br>54,08<br>144,56<br>5,52 |
|---------------------------------------------------|-----------------------------------|
| Living areas (m²)                                 |                                   |
| Hall 1                                            | 5,98                              |
| Hall 2                                            | 3,83                              |
| Bedroom 1                                         | 18,58                             |
| Bedroom 2                                         | 14,20                             |
| Bedroom 3                                         | 13,56                             |
| Bathroom 1                                        | 4,35                              |
| Bathroom 2                                        | 3,58                              |
| Living   Kitchen                                  | 56,40                             |
| I a con alm c                                     | າກາ                               |

Total living area (m²)

204,27

123,69

### 3 Bedrooms

| Built areas (m²)                                  | 204,27                            |
|---------------------------------------------------|-----------------------------------|
| Apartment<br>Covered terrace<br>Garden<br>Terrace | 144,67<br>54,08<br>144,56<br>5,52 |
| Living areas (m²)                                 |                                   |
| Hall 1                                            | 5,98<br>3,83                      |

3,83 18,58 14,20 13,56 4,35 3,58 56,40 3,22 Bedroom 1 Bedroom 2 Bedroom 3 Bathroom 1 Bathroom 2 Living | Kitchen Laundry