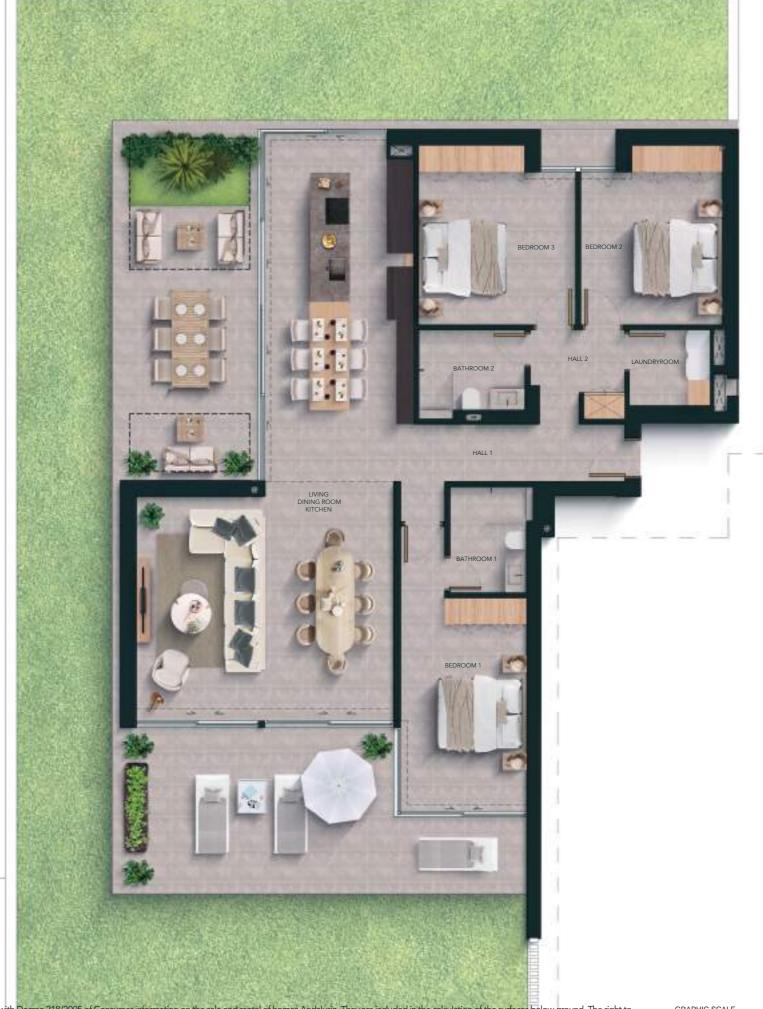

#### 3 Bedrooms

Built areas (m²)

| Apartment<br>Covered terrace<br>Garden<br>Terrace | 144,67<br>54,08<br>144,56<br>5,52 |
|---------------------------------------------------|-----------------------------------|
| Living areas (m²)                                 |                                   |
| Hall 1                                            | 5,98                              |
| Hall 2                                            | 3,83                              |
| Bedroom 1                                         | 18,58                             |
| Bedroom 2                                         | 14,20                             |
| Bedroom 3                                         | 13,56                             |
| Bathroom 1                                        | 4,35                              |
| Bathroom 2                                        | 3,58                              |
| Living   Kitchen                                  | 56,40                             |
| I a con alm c                                     | າກາ                               |

Total living area (m²)

204,27

123,69

### 3 Bedrooms

| Built areas (m²)                                  | 204,27                            |
|---------------------------------------------------|-----------------------------------|
| Apartment<br>Covered terrace<br>Garden<br>Terrace | 144,67<br>54,08<br>144,56<br>5,52 |
| Living areas (m²)                                 |                                   |
| Hall 1                                            | 5,98<br>3,83                      |

3,83 18,58 14,20 13,56 4,35 3,58 56,40 3,22 Bedroom 1 Bedroom 2 Bedroom 3 Bathroom 1 Bathroom 2 Living | Kitchen Laundry