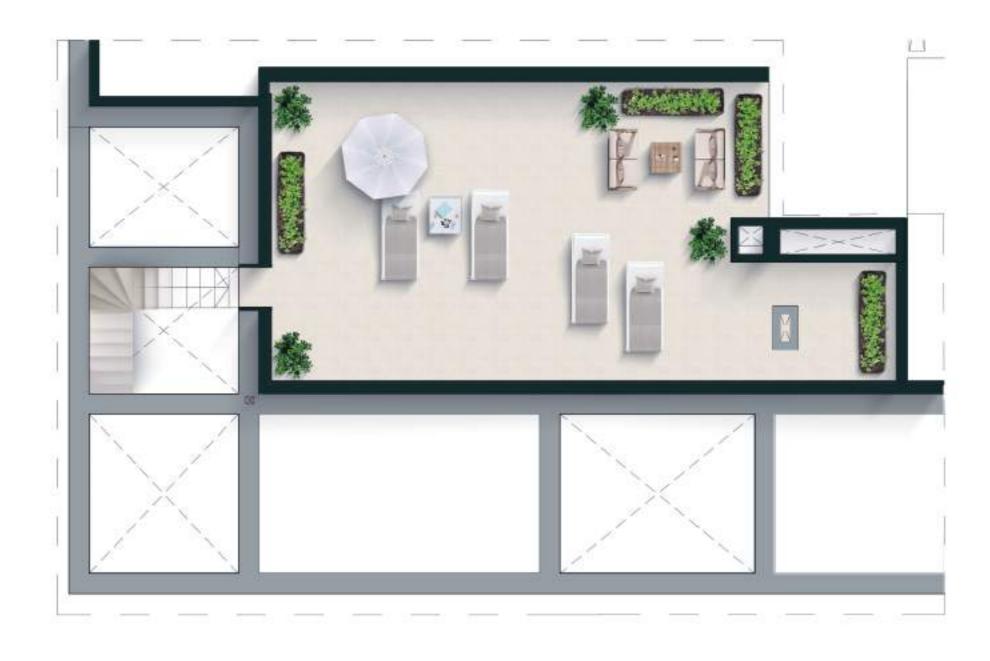

| Built areas (m²)       | 358,89 |
|------------------------|--------|
| Apartment              | 163,06 |
| Covered terrace        | 65,93  |
| Terrace                | 129,90 |
| Living areas (m²)      |        |
| Hall 1                 | 4,91   |
| Hall 2                 | 3,85   |
| Bedroom 1              | 17,05  |
| Bedroom 2              | 14,17  |
| Bedroom 3              | 16,11  |
| Bedroom 4              | 16,98  |
| Bathroom 1             | 3,39   |
| Bathroom 2             | 3,58   |
| Bathroom 3             | 4,24   |
| Living   Kitchen       | 55,60  |
| Laundry                | 3,20   |
| Total living area (m²) | 143,07 |

| Built areas (m²)       | 358,89 |
|------------------------|--------|
| Apartment              | 163,06 |
| Covered terrace        | 65,93  |
| Terrace                | 129,90 |
| Living areas (m²)      |        |
| Hall 1                 | 4,91   |
| Hall 2                 | 3,85   |
| Bedroom 1              | 17,05  |
| Bedroom 2              | 14,17  |
| Bedroom 3              | 16,11  |
| Bedroom 4              | 16,98  |
| Bathroom 1             | 3,39   |
| Bathroom 2             | 3,58   |
| Bathroom 3             | 4,24   |
| Living   Kitchen       | 55,60  |
| Laundry                | 3,20   |
| Total living area (m²) | 143.07 |