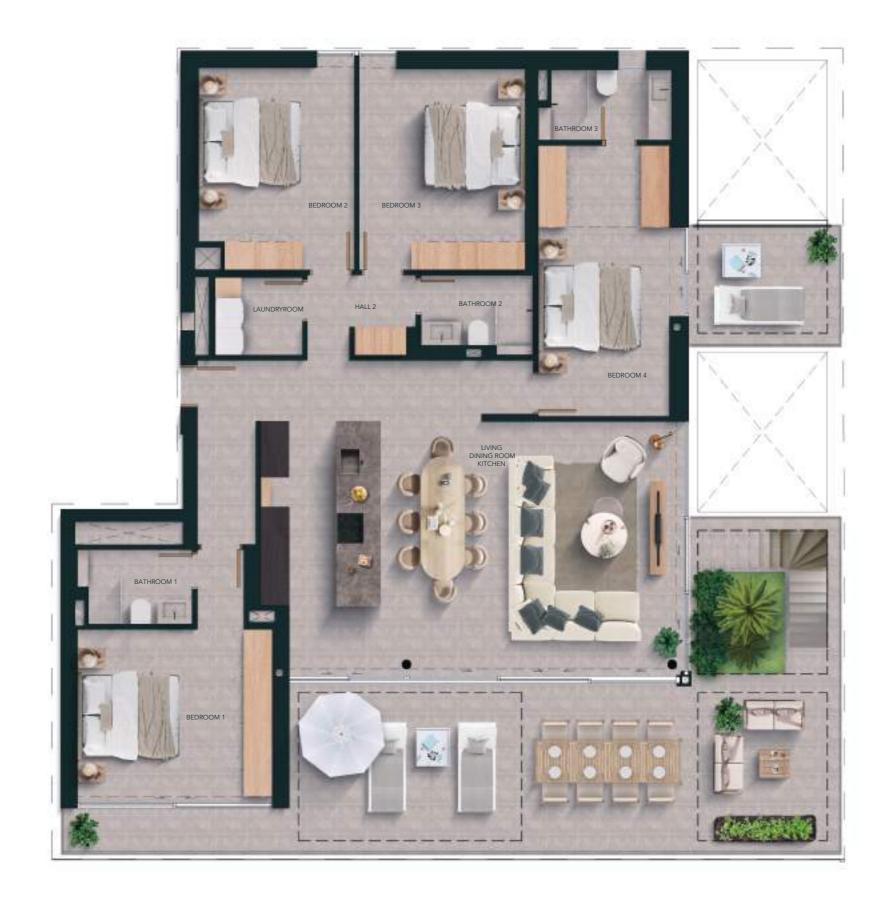

122,78

Total living area (m²)

| Built areas (m²)             | 240,50          |
|------------------------------|-----------------|
| Apartment<br>Covered terrace | 163,06<br>77,44 |
| Living areas (m²)            |                 |
| Hall 1                       | 4,91            |
| Hall 2                       | 3,84            |
| Bedroom 1                    | 17,05           |
| Bedroom 2                    | 14,17           |
| Bedroom 3                    | 16,11           |
| Bedroom 4                    | 17,30           |
| Bathroom 1                   | 3,39            |
| Bathroom 2                   | 3,58            |
| Bathroom 3                   | 4,23            |
| Living   Kitchen             | 55,60           |
| Laundry                      | 3,20            |
| Total living area (m²)       | 143,37          |