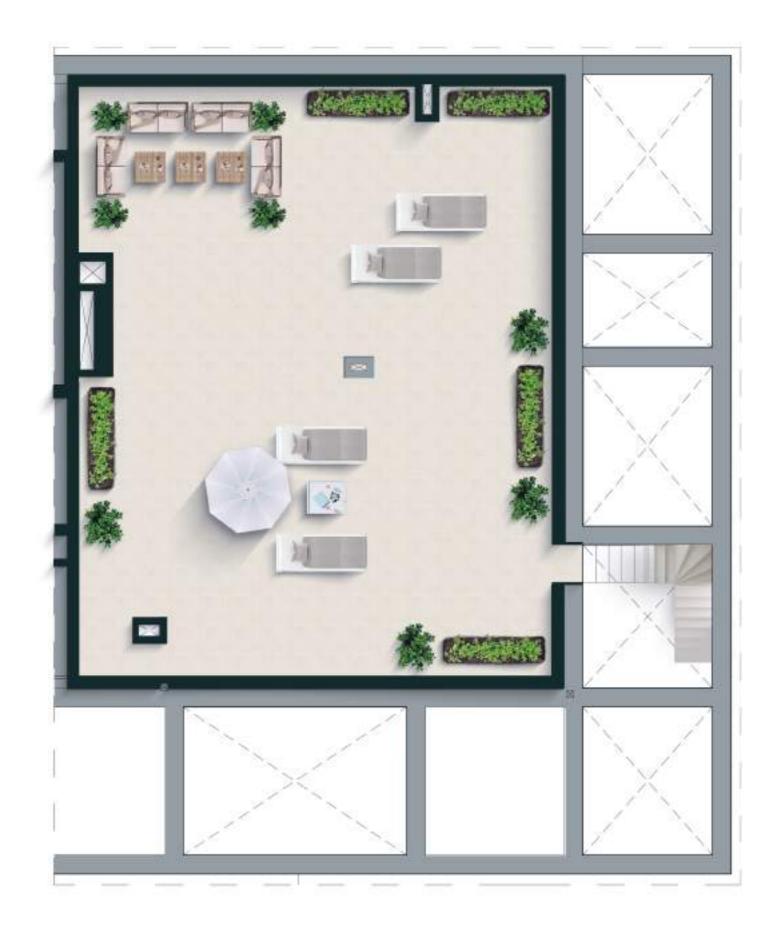

room 3             | 3,60   |
| Living   Kitchen       | 67,09  |
| Laundry                | 3,20   |
| Total living area (m²) | 145,25 |











| Built areas (m²)       | 358,89 |
|------------------------|--------|
| Apartment              | 163,06 |
| Covered terrace        | 65,93  |
| Terrace                | 129,90 |
| Living areas (m²)      |        |
| Hall 1                 | 4,91   |
| Hall 2                 | 3,85   |
| Bedroom 1              | 17,05  |
| Bedroom 2              | 14,17  |
| Bedroom 3              | 16,11  |
| Bedroom 4              | 16,98  |
| Bathroom 1             | 3,39   |
| Bathroom 2             | 3,58   |
| Bathroom 3             | 4,24   |
| Living   Kitchen       | 55,60  |
| Laundry                | 3,20   |
| Total living area (m²) | 143,07 |











| Built areas (m²)       | 358,89 |
|------------------------|--------|
| Apartment              | 163,06 |
| Covered terrace        | 65,93  |
| Terrace                | 129,90 |
| Living areas (m²)      |        |
| Hall 1                 | 4,91   |
| Hall 2                 | 3,85   |
| Bedroom 1              | 17,05  |
| Bedroom 2              | 14,17  |
| Bedroom 3              | 16,11  |
| Bedroom 4              | 16,98  |
| Bathroom 1             | 3,39   |
| Bathroom 2             | 3,58   |
| Bathroom 3             | 4,24   |
| Living   Kitchen       | 55,60  |
| Laundry                | 3,20   |
| Total living area (m²) | 143.07 |







### 3 Bedrooms

| Built areas (m²)                       | 195,56                    |
|----------------------------------------|--------