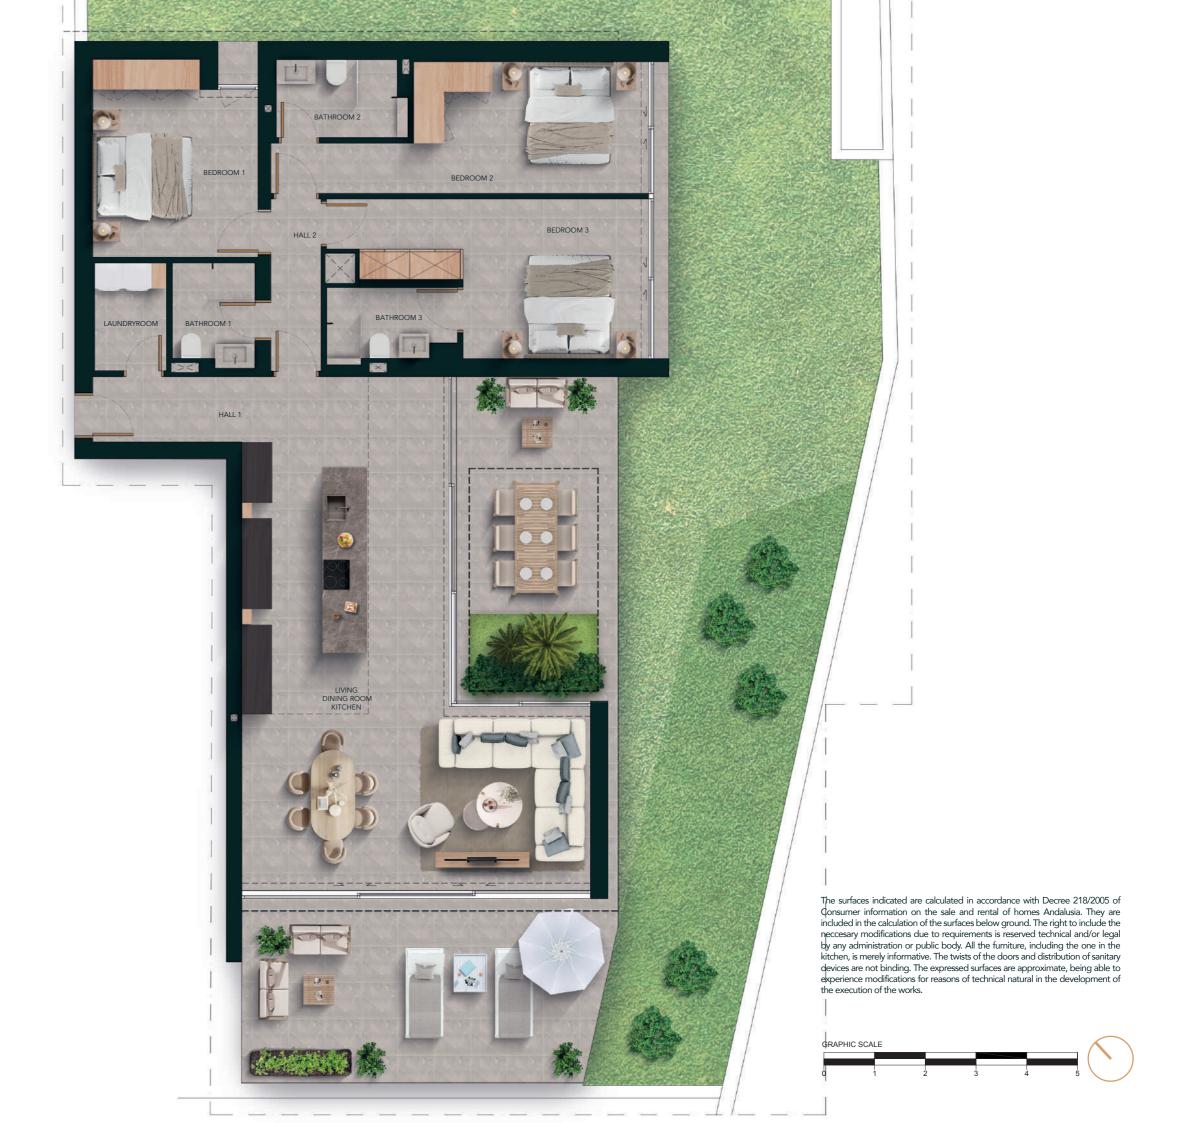

#### 3 Bedrooms

Built areas (m²)

| Apartment<br>Covered terrace<br>Garden<br>Terrace | 144,67<br>54,08<br>144,56<br>5,52 |
|---------------------------------------------------|-----------------------------------|
| Living areas (m²)                                 |                                   |
| Hall 1                                            | 5,98                              |
| Hall 2                                            | 3,83                              |
| Bedroom 1                                         | 18,58                             |
| Bedroom 2                                         | 14,20                             |
| Bedroom 3                                         | 13,56                             |
| Bathroom 1                                        | 4,35                              |
| Bathroom 2                                        | 3,58                              |
| Living   Kitchen                                  | 56,40                             |
| I a con alm c                                     | າກາ                               |

Total living area (m²)

204,27

123,69

### 3 Bedrooms

| Built areas (m²)                                  | 204,27                            |
|---------------------------------------------------|-----------------------------------|
| Apartment<br>Covered terrace<br>Garden<br>Terrace | 144,67<br>54,08<br>144,56<br>5,52 |
| Living areas (m²)                                 |                                   |
| Hall 1                                            | 5,98<br>3,83                      |

3,83 18,58 14,20 13,56 4,35 3,58 56,40 3,22 Bedroom 1 Bedroom 2 Bedroom 3 Bathroom 1 Bathroom 2 Living | Kitchen Laundry