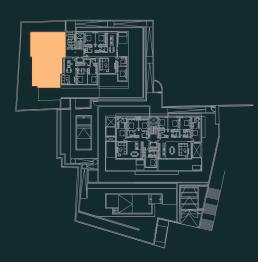

### 3 Bedrooms

| Built areas (m²)                                  | 197,04                             |
|---------------------------------------------------|------------------------------------|
| Apartment<br>Covered terrace<br>Terrace<br>Garden | 140,15<br>24,69<br>32,20<br>172,35 |
| Living areas (m²)                                 |                                    |
| Hall                                              | 12.89                              |

| Hall                   | 12,89  |
|------------------------|--------|
| Bedroom 1              | 17,76  |
| Bedroom 2              | 13,11  |
| Bedroom 3              | 14,58  |
| Bathroom 1             | 4,64   |
| Bathroom 2             | 3,60   |
| Living   Kitchen       | 52,59  |
| Laundry                | 4,10   |
| Total living area (m²) | 122 27 |