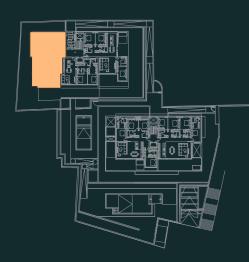

### 3 Bedrooms

| Built areas (m²)                                  | 197,04                             |
|---------------------------------------------------|------------------------------------|
| Apartment<br>Covered terrace<br>Terrace<br>Garden | 140,15<br>24,69<br>32,20<br>172,35 |
| Living areas (m²)                                 |                                    |
| Hall                                              | 12.89                              |

| Hall                   | 12,89  |
|------------------------|--------|
| Bedroom 1              | 17,76  |
| Bedroom 2              | 13,11  |
| Bedroom 3              | 14,58  |
| Bathroom 1             | 4,64   |
| Bathroom 2             | 3,60   |
| Living   Kitchen       | 52,59  |
| Laundry                | 4,10   |
| Total living area (m²) | 122 27 |