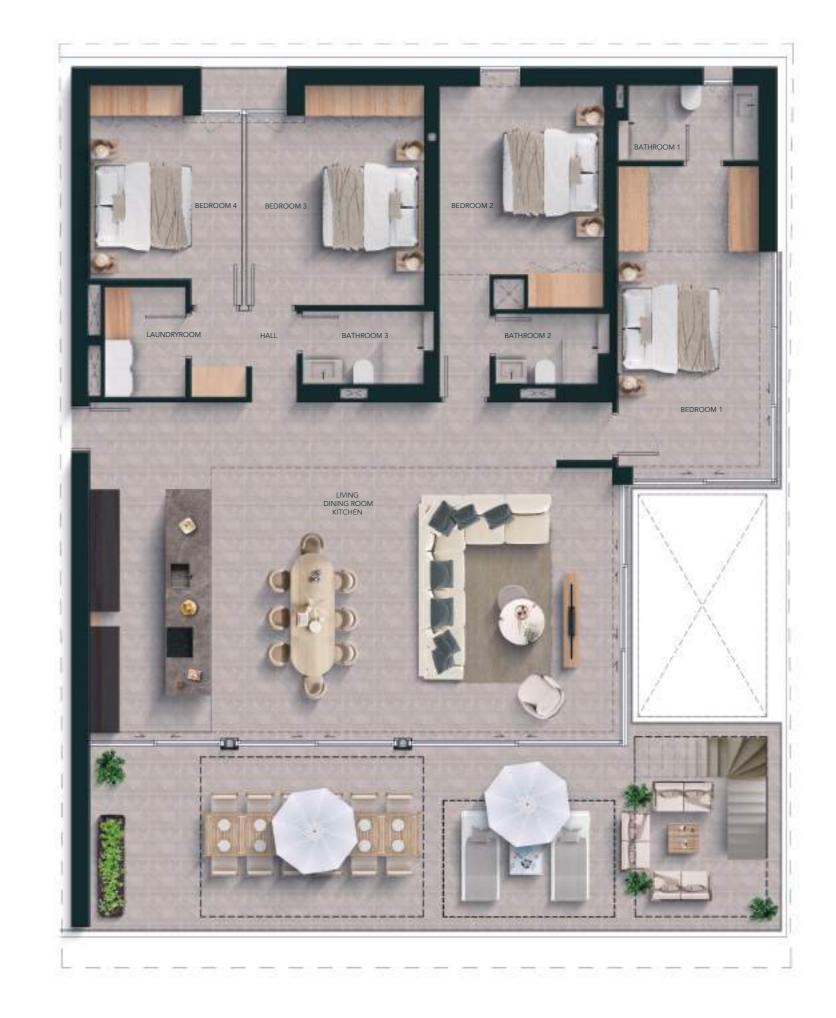

122,78

Total living area (m²)

| Built areas (m²)             | 240,50          |
|------------------------------|-----------------|
| Apartment<br>Covered terrace | 163,06<br>77,44 |
| Living areas (m²)            |                 |
| Hall 1                       | 4,91            |
| Hall 2                       | 3,84            |
| Bedroom 1                    | 17,05           |
| Bedroom 2                    | 14,17           |
| Bedroom 3                    | 16,11           |
| Bedroom 4                    | 17,30           |
| Bathroom 1                   | 3,39            |
| Bathroom 2                   | 3,58            |
| Bathroom 3                   | 4,23            |
| Living   Kitchen             | 55,60           |
| Laundry                      | 3,20            |
| Total living area (m²)       | 143,37          |