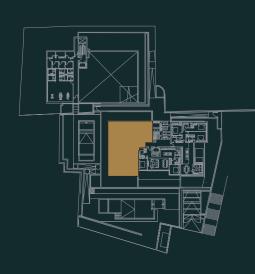

#### 3 Bedrooms

Built areas (m²)

| Apartment<br>Covered terrace<br>Garden<br>Terrace | 144,67<br>54,08<br>144,56<br>5,52 |
|---------------------------------------------------|-----------------------------------|
| Living areas (m²)                                 |                                   |
| Hall 1                                            | 5,98                              |
| Hall 2                                            | 3,83                              |
| Bedroom 1                                         | 18,58                             |
| Bedroom 2                                         | 14,20                             |
| Bedroom 3                                         | 13,56                             |
| Bathroom 1                                        | 4,35                              |
| Bathroom 2                                        | 3,58                              |
| Living   Kitchen                                  | 56,40                             |
| I a con alm c                                     | າກາ                               |

Total living area (m²)

204,27

123,69

### 3 Bedrooms

| Built areas (m²)                                  | 204,27                            |
|---------------------------------------------------|-----------------------------------|
| Apartment<br>Covered terrace<br>Garden<br>Terrace | 144,67<br>54,08<br>144,56<br>5,52 |
| Living areas (m²)                                 |                                   |
| Hall 1                                            | 5,98<br>3,83                      |

3,83 18,58 14,20 13,56 4,35 3,58 56,40 3,22 Bedroom 1 Bedroom 2 Bedroom 3 Bathroom 1 Bathroom 2 Living | Kitchen Laundry