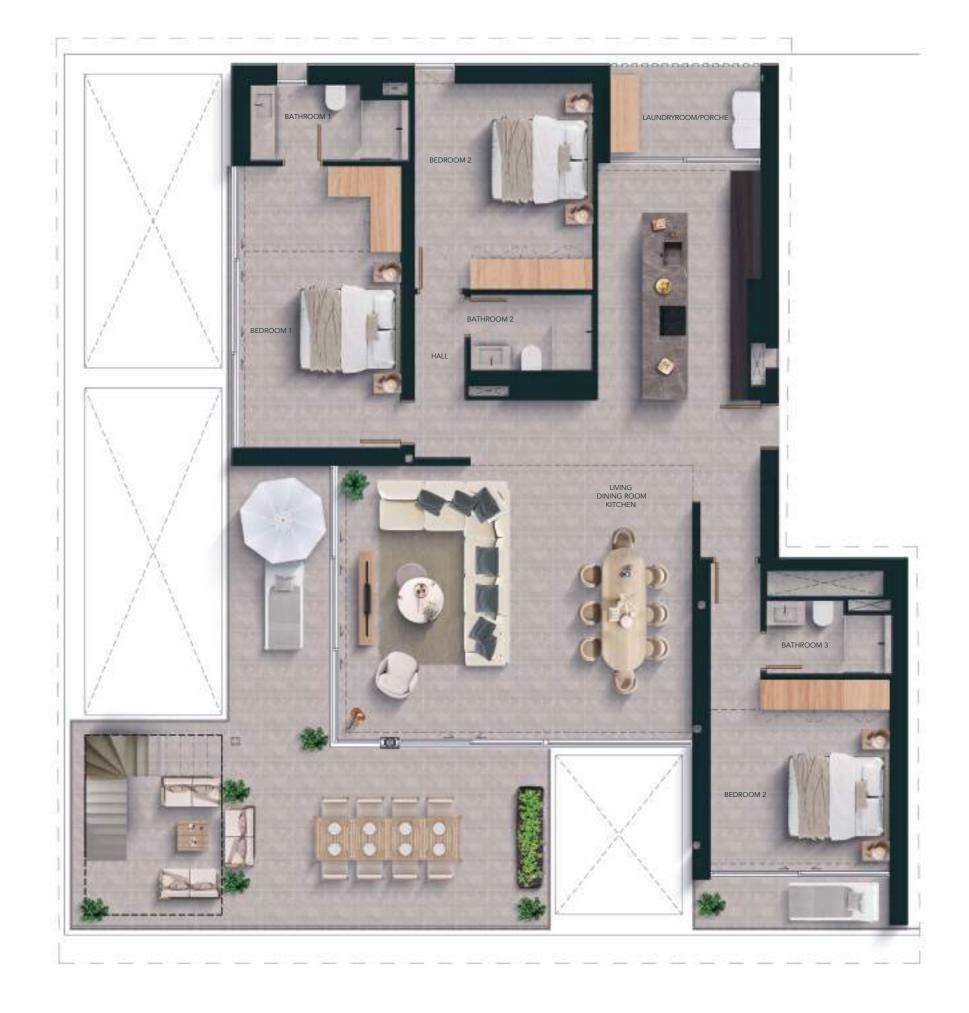

### 3 Bedrooms

| Built areas (m²)                                  | 197,04                             |
|---------------------------------------------------|------------------------------------|
| Apartment<br>Covered terrace<br>Terrace<br>Garden | 140,15<br>24,69<br>32,20<br>172,35 |
| Living areas (m²)                                 |                                    |
| Hall                                              | 12.89                              |

| Hall                   | 12,89  |
|------------------------|--------|
| Bedroom 1              | 17,76  |
| Bedroom 2              | 13,11  |
| Bedroom 3              | 14,58  |
| Bathroom 1             | 4,64   |
| Bathroom 2             | 3,60   |
| Living   Kitchen       | 52,59  |
| Laundry                | 4,10   |
| Total living area (m²) | 122 27 |