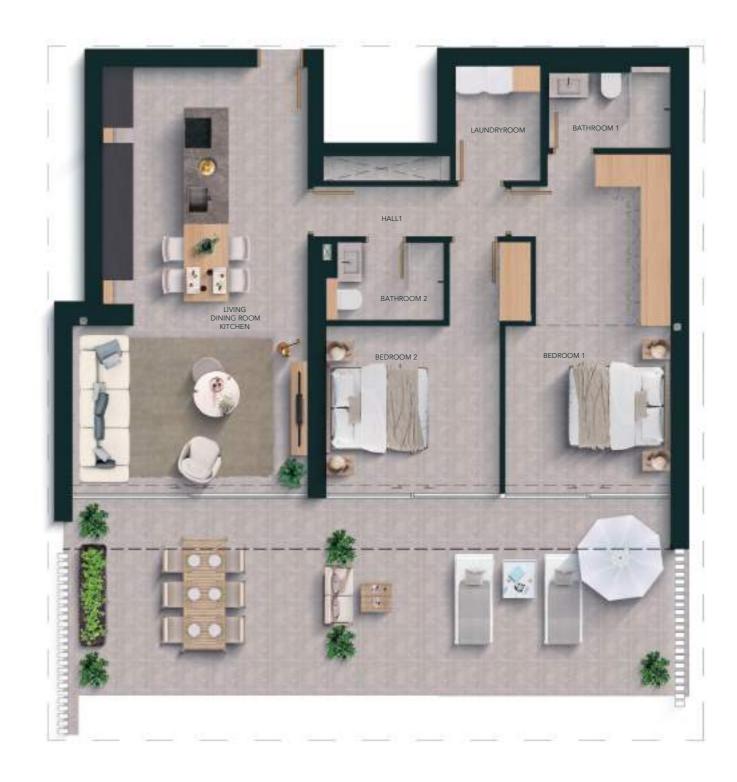

## Ao1

### 3 Bedrooms

| Built areas (m²)                                  | 197,04                             |
|---------------------------------------------------|------------------------------------|
| Apartment<br>Covered terrace<br>Terrace<br>Garden | 140,15<br>24,69<br>32,20<br>172,35 |
| Living areas (m²)                                 |                                    |

| Hall                   | 12,89  |
|------------------------|--------|
| Bedroom 1              | 17,76  |
| Bedroom 2              | 13,11  |
| Bedroom 3              | 14,58  |
| Bathroom 1             | 4,64   |
| Bathroom 2             | 3,60   |
| Living   Kitchen       | 52,59  |
| Laundry                | 4,10   |
| Total living area (m²) | 122 27 |