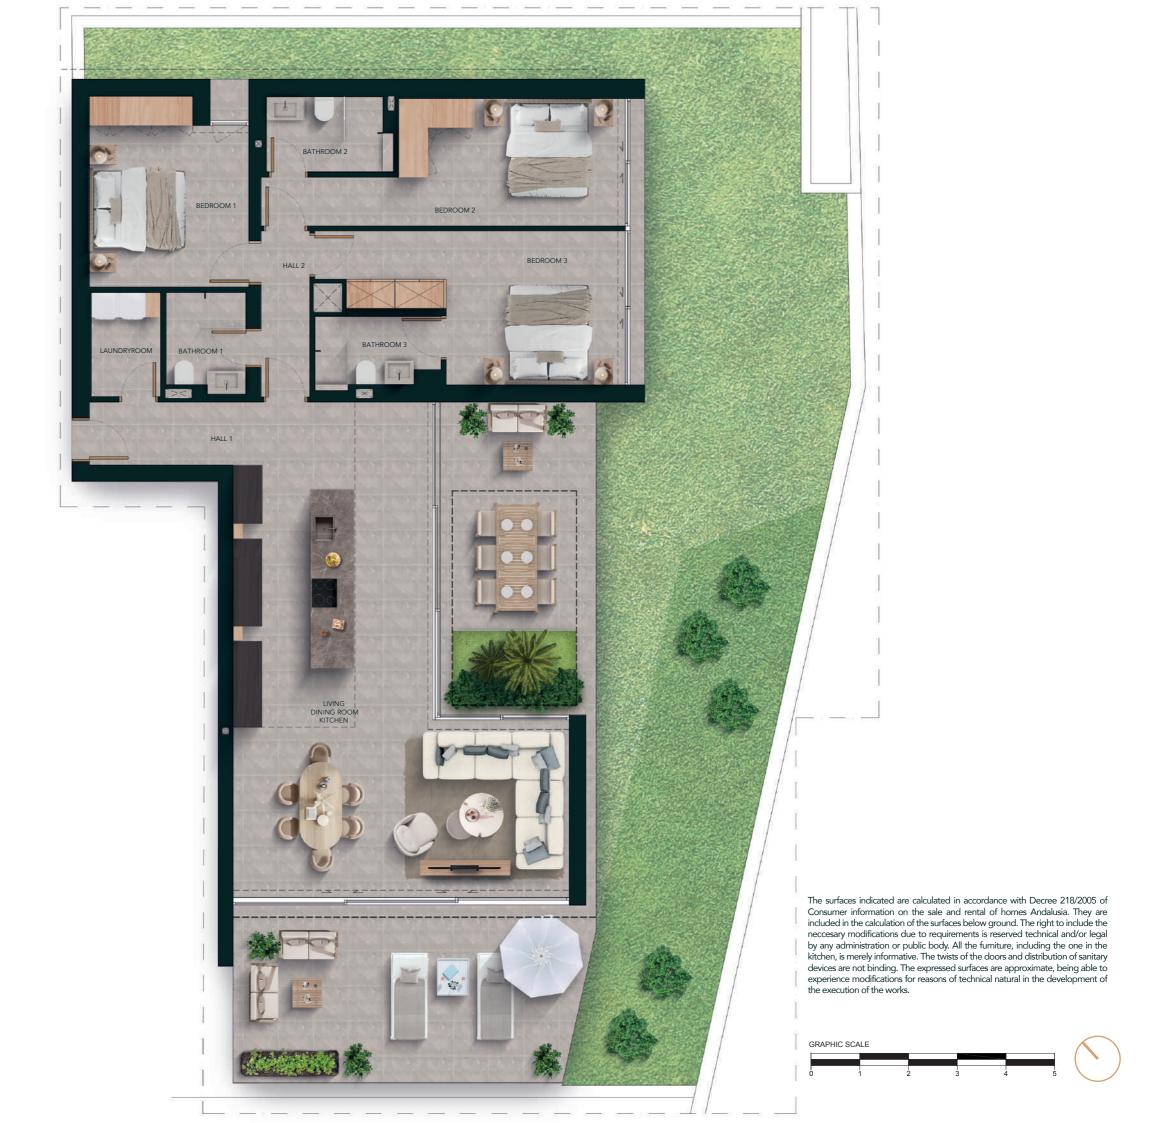

#### 3 Bedrooms

Built areas (m²)

| Apartment<br>Covered terrace<br>Garden<br>Terrace | 144,67<br>54,08<br>144,56<br>5,52 |
|---------------------------------------------------|-----------------------------------|
| Living areas (m²)                                 |                                   |
| Hall 1                                            | 5,98                              |
| Hall 2                                            | 3,83                              |
| Bedroom 1                                         | 18,58                             |
| Bedroom 2                                         | 14,20                             |
| Bedroom 3                                         | 13,56                             |
| Bathroom 1                                        | 4,35                              |
| Bathroom 2                                        | 3,58                              |
| Living   Kitchen                                  | 56,40                             |
| I a con alm c                                     | າກາ                               |

Total living area (m²)

204,27

123,69

### 3 Bedrooms

| Built areas (m²)                                  | 204,27                            |
|---------------------------------------------------|-----------------------------------|
| Apartment<br>Covered terrace<br>Garden<br>Terrace | 144,67<br>54,08<br>144,56<br>5,52 |
| Living areas (m²)                                 |                                   |
| Hall 1                                            | 5,98<br>3,83                      |

3,83 18,58 14,20 13,56 4,35 3,58 56,40 3,22 Bedroom 1 Bedroom 2 Bedroom 3 Bathroom 1 Bathroom 2 Living | Kitchen Laundry