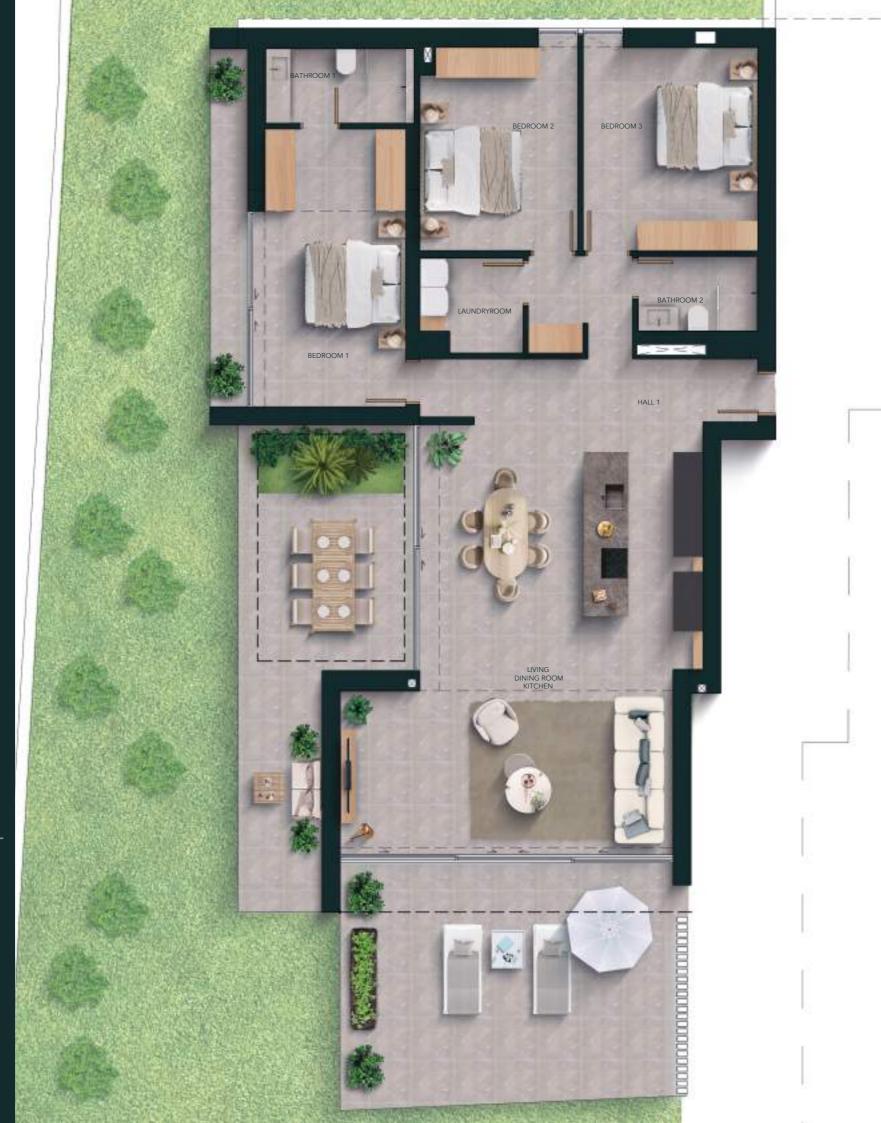

### 3 Bedrooms

| Built areas (m²)                                  | 197,04                             |
|---------------------------------------------------|------------------------------------|
| Apartment<br>Covered terrace<br>Terrace<br>Garden | 140,15<br>24,69<br>32,20<br>172,35 |
| Living areas (m²)                                 |                                    |
| Hall                                              | 12.89                              |

| Hall                   | 12,89  |
|------------------------|--------|
| Bedroom 1              | 17,76  |
| Bedroom 2              | 13,11  |
| Bedroom 3              | 14,58  |
| Bathroom 1             | 4,64   |
| Bathroom 2             | 3,60   |
| Living   Kitchen       | 52,59  |
| Laundry                | 4,10   |
| Total living area (m²) | 122 27 |