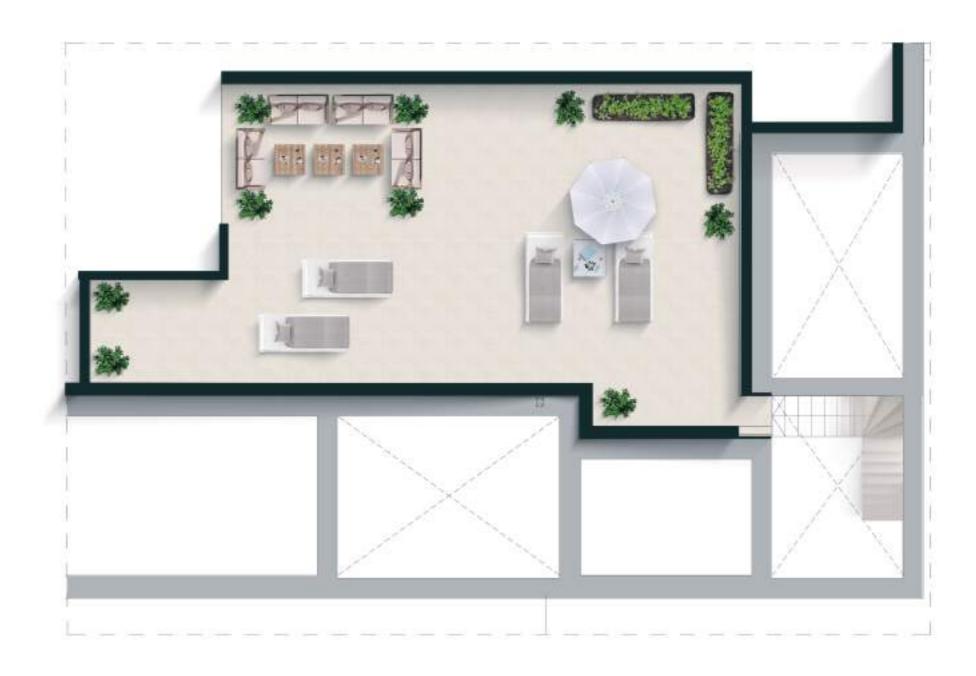

122,78

Total living area (m²)

| Built areas (m²)             | 240,50          |
|------------------------------|-----------------|
| Apartment<br>Covered terrace | 163,06<br>77,44 |
| Living areas (m²)            |                 |
| Hall 1                       | 4,91            |
| Hall 2                       | 3,84            |
| Bedroom 1                    | 17,05           |
| Bedroom 2                    | 14,17           |
| Bedroom 3                    | 16,11           |
| Bedroom 4                    | 17,30           |
| Bathroom 1                   | 3,39            |
| Bathroom 2                   | 3,58            |
| Bathroom 3                   | 4,23            |
| Living   Kitchen             | 55,60           |
| Laundry                      | 3,20            |
| Total living area (m²)       | 143,37          |