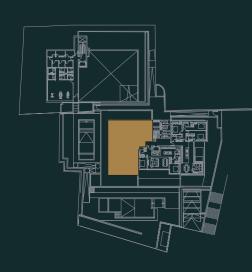

#### 3 Bedrooms

Built areas (m²)

| Apartment<br>Covered terrace<br>Garden<br>Terrace | 144,67<br>54,08<br>144,56<br>5,52 |
|---------------------------------------------------|-----------------------------------|
| Living areas (m²)                                 |                                   |
| Hall 1                                            | 5,98                              |
| Hall 2                                            | 3,83                              |
| Bedroom 1                                         | 18,58                             |
| Bedroom 2                                         | 14,20                             |
| Bedroom 3                                         | 13,56                             |
| Bathroom 1                                        | 4,35                              |
| Bathroom 2                                        | 3,58                              |
| Living   Kitchen                                  | 56,40                             |
| I a con alm c                                     | າກາ                               |

Total living area (m²)

204,27

123,69

### 3 Bedrooms

| Built areas (m²)                                  | 204,27                            |
|---------------------------------------------------|-----------------------------------|
| Apartment<br>Covered terrace<br>Garden<br>Terrace | 144,67<br>54,08<br>144,56<br>5,52 |
| Living areas (m²)                                 |                                   |
| Hall 1                                            | 5,98<br>3,83                      |

3,83 18,58 14,20 13,56 4,35 3,58 56,40 3,22 Bedroom 1 Bedroom 2 Bedroom 3 Bathroom 1 Bathroom 2 Living | Kitchen Laundry