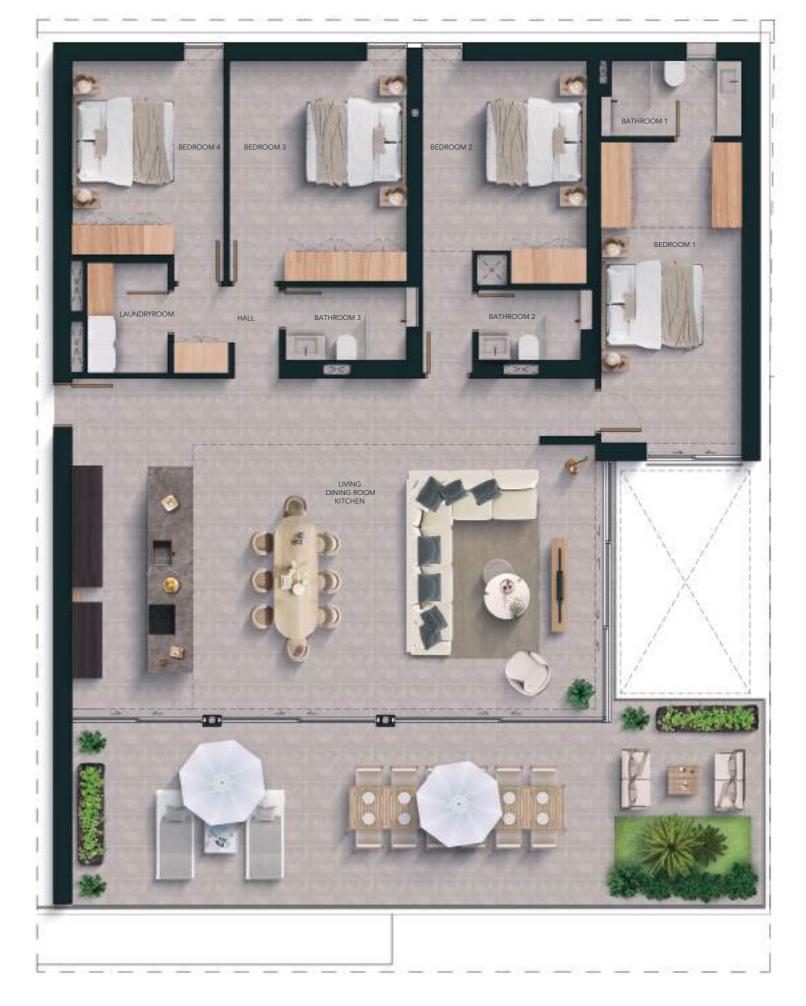

122,78

Total living area (m²)

| Built areas (m²)             | 240,50          |
|------------------------------|-----------------|
| Apartment<br>Covered terrace | 163,06<br>77,44 |
| Living areas (m²)            |                 |
| Hall 1                       | 4,91            |
| Hall 2                       | 3,84            |
| Bedroom 1                    | 17,05           |
| Bedroom 2                    | 14,17           |
| Bedroom 3                    | 16,11           |
| Bedroom 4                    | 17,30           |
| Bathroom 1                   | 3,39            |
| Bathroom 2                   | 3,58            |
| Bathroom 3                   | 4,23            |
| Living   Kitchen             | 55,60           |
| Laundry                      | 3,20            |
| Total living area (m²)       | 143,37          |