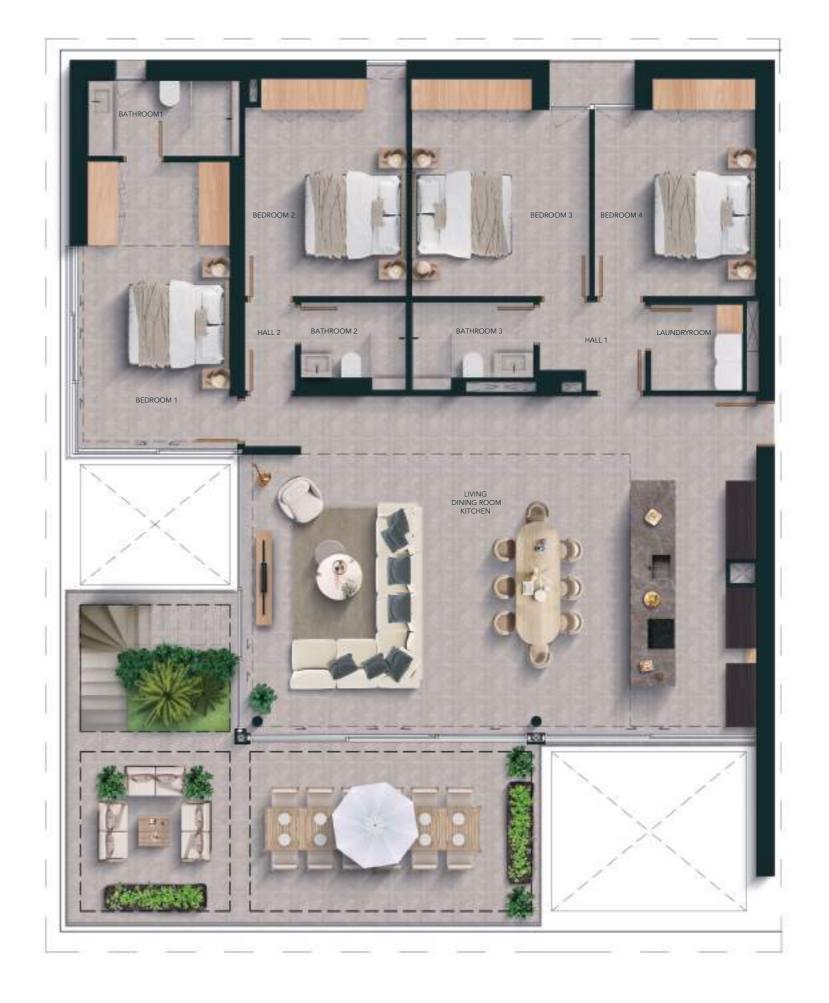

122,78

Total living area (m²)

| Built areas (m²)             | 240,50          |
|------------------------------|-----------------|
| Apartment<br>Covered terrace | 163,06<br>77,44 |
| Living areas (m²)            |                 |
| Hall 1                       | 4,91            |
| Hall 2                       | 3,84            |
| Bedroom 1                    | 17,05           |
| Bedroom 2                    | 14,17           |
| Bedroom 3                    | 16,11           |
| Bedroom 4                    | 17,30           |
| Bathroom 1                   | 3,39            |
| Bathroom 2                   | 3,58            |
| Bathroom 3                   | 4,23            |
| Living   Kitchen             | 55,60           |
| Laundry                      | 3,20            |
| Total living area (m²)       | 143,37          |

| Built areas (m²)       | 358,89 |
|------------------------|--------|
| Apartment              | 163,06 |
| Covered terrace        | 65,93  |
| Terrace                | 129,90 |
| Living areas (m²)      |        |
| Hall 1                 | 4,91   |
| Hall 2                 | 3,85   |
| Bedroom 1              | 17,05  |
| Bedroom 2              | 14,17  |
| Bedroom 3              | 16,11  |
| Bedroom 4              | 16,98  |
| Bathroom 1             | 3,39   |
| Bathroom 2             | 3,58   |
| Bathroom 3             | 4,24   |
| Living   Kitchen       | 55,60  |
| Laundry                | 3,20   |
| Total living area (m²) | 143,07 |

| Built areas (m²)       | 358,89 |
|------------------------|--------|
| Apartment              | 163,06 |
| Covered terrace        | 65,93  |
| Terrace                | 129,90 |
| Living areas (m²)      |        |
| Hall 1                 | 4,91   |
| Hall 2                 | 3,85   |
| Bedroom 1              | 17,05  |
| Bedroom 2              | 14,17  |
| Bedroom 3              | 16,11  |
| Bedroom 4              | 16,98  |
| Bathroom 1             | 3,39   |
| Bathroom 2             | 3,58   |
| Bathroom 3             | 4,24   |
| Living   Kitchen       | 55,60  |
| Laundry                | 3,20   |
| Total living area (m²) | 143.07 |