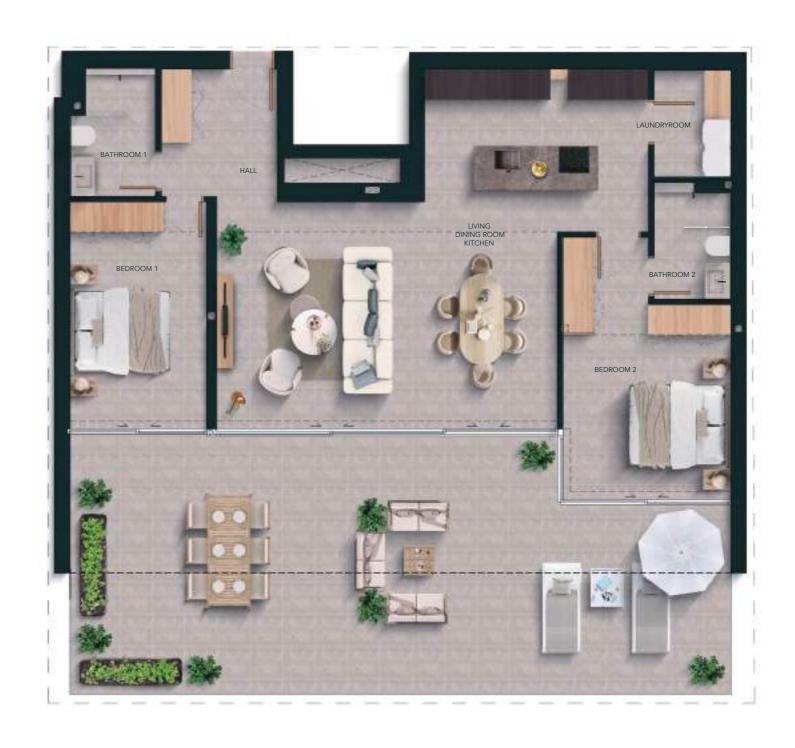

#### 2 Bedrooms

| Built areas (m²)       | 129,11 |
|------------------------|--------|
| Apartment              | 98,02  |
| Covered terrace        | 31,09  |
| Terrace                | 31,32  |
|                        |        |
| Living areas (m²)      |        |
| Hall                   | 5,56   |
| Bedroom 1              | 13,03  |
| Bedroom 2              | 14,76  |
| Bathroom 1             | 4,04   |
| Bathroom 2             | 3,17   |
| Living   Kitchen       | 43,23  |
| Laundry                | 3,26   |
| Total living area (m²) | 87,05  |