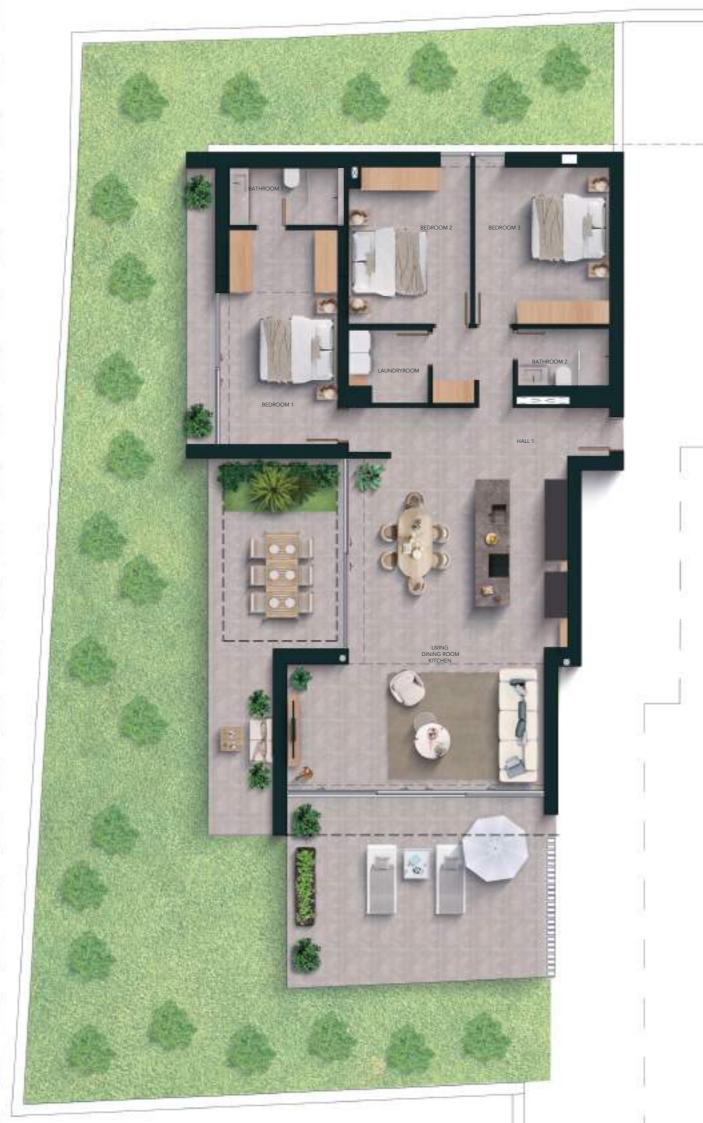

### 3 Bedrooms

| Built areas (m²)                                  | 197,04                             |
|---------------------------------------------------|------------------------------------|
| Apartment<br>Covered terrace<br>Terrace<br>Garden | 140,15<br>24,69<br>32,20<br>172,35 |
| Living areas (m²)                                 |                                    |
| Hall                                              | 12.89                              |

| Hall                   | 12,89  |
|------------------------|--------|
| Bedroom 1              | 17,76  |
| Bedroom 2              | 13,11  |
| Bedroom 3              | 14,58  |
| Bathroom 1             | 4,64   |
| Bathroom 2             | 3,60   |
| Living   Kitchen       | 52,59  |
| Laundry                | 4,10   |
| Total living area (m²) | 122 27 |