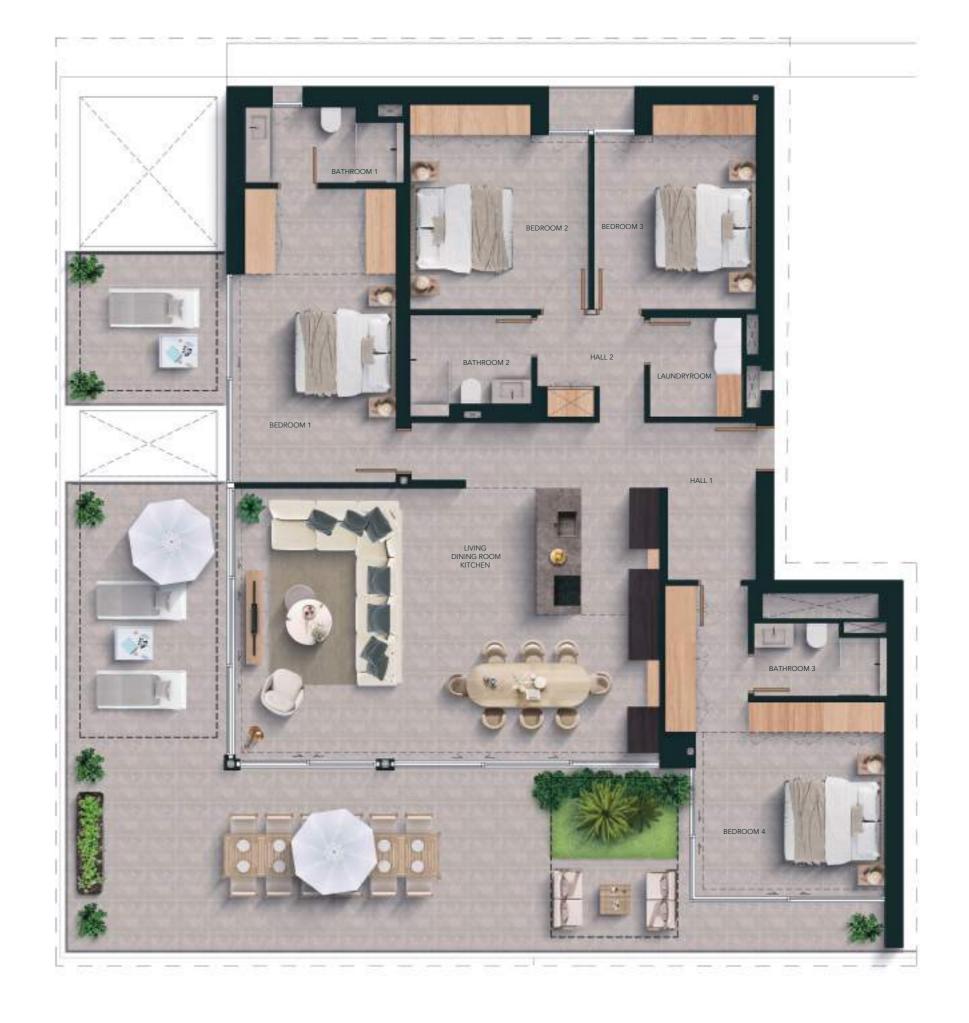

#### 3 Bedrooms

Built areas (m²)

| Apartment<br>Covered terrace<br>Garden<br>Terrace | 144,67<br>54,08<br>144,56<br>5,52 |
|---------------------------------------------------|-----------------------------------|
| Living areas (m²)                                 |                                   |
| Hall 1                                            | 5,98                              |
| Hall 2                                            | 3,83                              |
| Bedroom 1                                         | 18,58                             |
| Bedroom 2                                         | 14,20                             |
| Bedroom 3                                         | 13,56                             |
| Bathroom 1                                        | 4,35                              |
| Bathroom 2                                        | 3,58                              |
| Living   Kitchen                                  | 56,40                             |
| I a con alm c                                     | າກາ                               |

Total living area (m²)

204,27

123,69

### 3 Bedrooms

| Built areas (m²)                                  | 204,27                            |
|---------------------------------------------------|-----------------------------------|
| Apartment<br>Covered terrace<br>Garden<br>Terrace | 144,67<br>54,08<br>144,56<br>5,52 |
| Living areas (m²)                                 |                                   |
| Hall 1                                            | 5,98<br>3,83                      |

3,83 18,58 14,20 13,56 4,35 3,58 56,40 3,22 Bedroom 1 Bedroom 2 Bedroom 3 Bathroom 1 Bathroom 2 Living | Kitchen Laundry